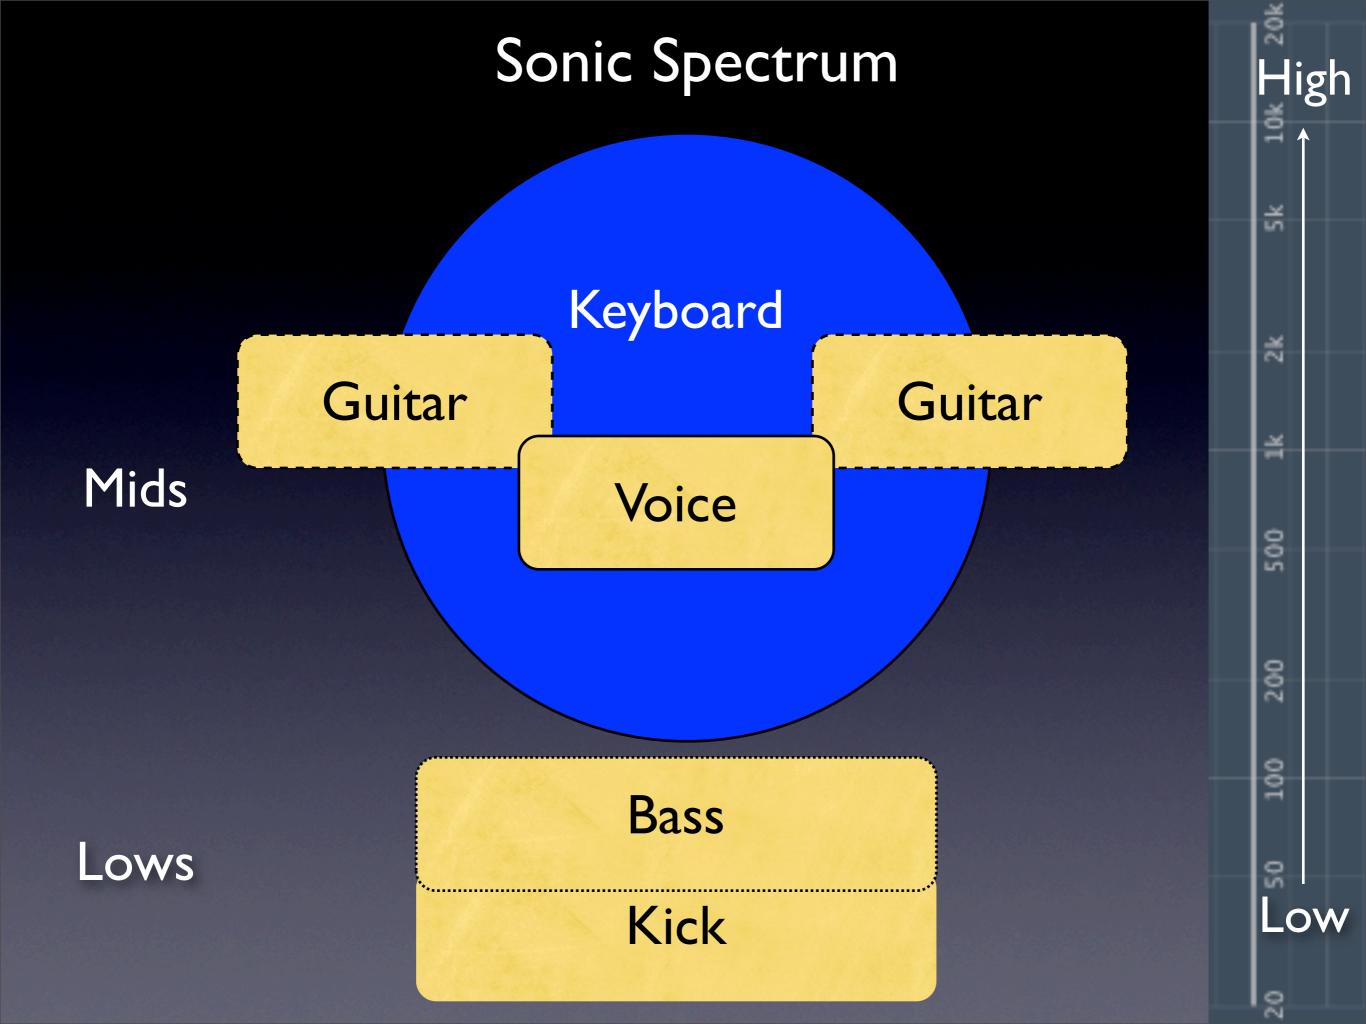

### 100 % Rule

Own YOUR space- not someone else's

Lows

Lows Mids

Lows Mids Highs

| 20 | 50 | 100 | 200 | 500 | 1k | 2k | 5k | 10k | 20k |
|----|----|-----|-----|-----|----|----|----|-----|-----|
|    |    |     |     |     |    |    |    |     |     |
|    |    |     |     |     |    |    |    |     |     |