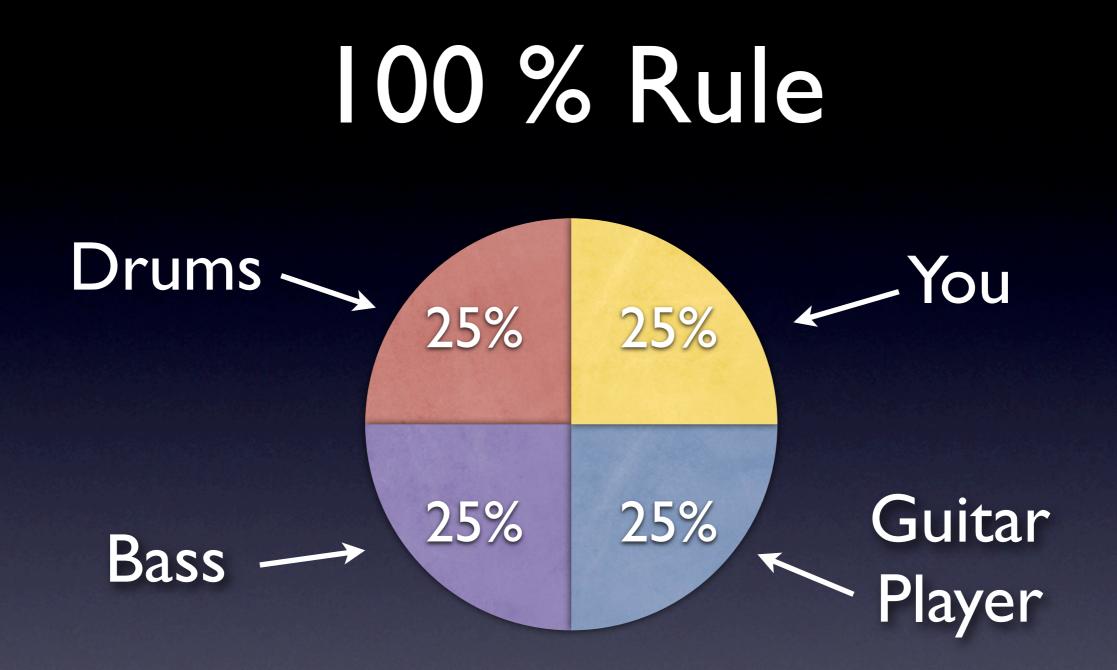

•3 T's: in <u>Tune</u>, on <u>Time</u>, good <u>Tone</u>

•<u>100 %</u> Rule

### 100 % Rule

### 100 % Rule

Own YOUR space- not someone else's

Lows

Lows Mids

Lows Mids Highs

| 20 | 50 | 100 | 200 | 500 | 1k | 2k | 5k | 10k | 20k |
|----|----|-----|-----|-----|----|----|----|-----|-----|
|    |    |     |     |     |    |    |    |     |     |
|    |    |     |     |     |    |    |    |     |     |

#### Relational

•Listen: your <u>ears</u> are your most important musical instrument.

•3 T's: in <u>Tune</u>, on <u>Time</u>, good <u>Tone</u>

•<u>100 %</u> Rule

We lead people, not music

#### Relational

•Listen: your <u>ears</u> are your most important musical instrument.

•3 T's: in <u>Tune</u>, on <u>Time</u>, good <u>Tone</u>

•<u>100 %</u> Rule

 Dynamics make music matter. Become an arranger.
 Change something every 4-8 bars.
 We lead people, not music