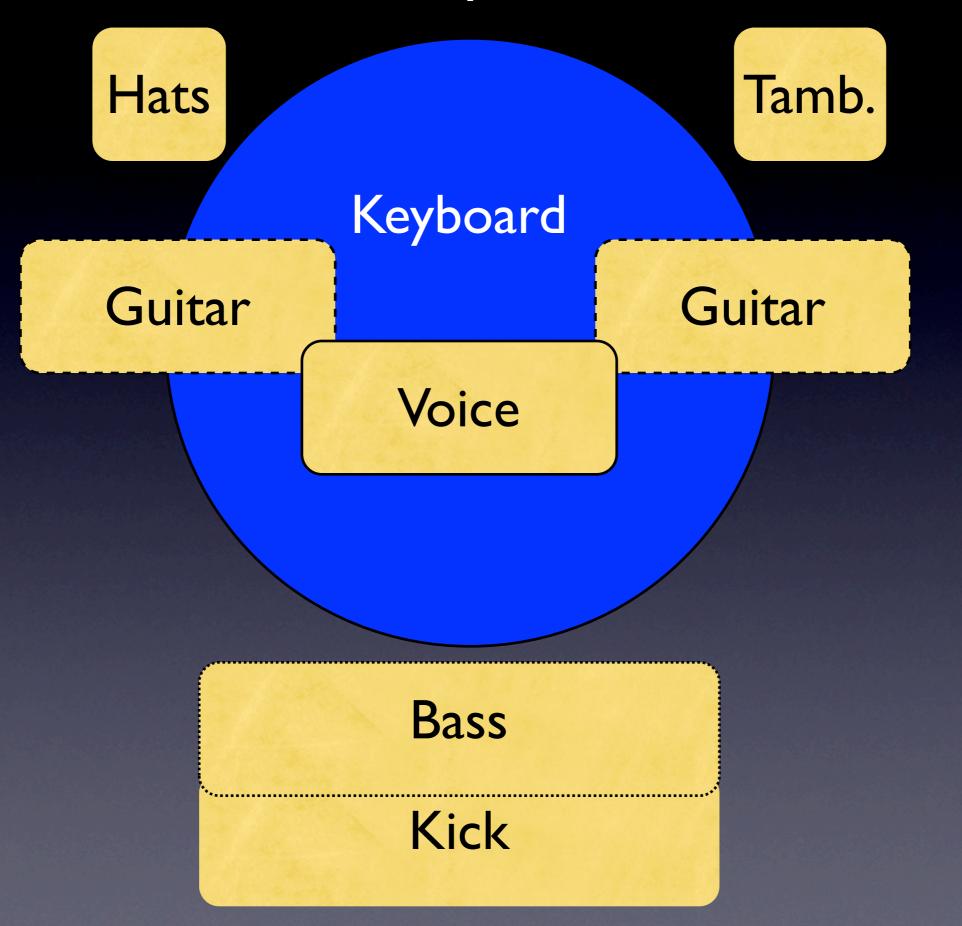

•Plan set lists for the <u>congregation</u> (not just the musicians).

Theme: fit the moment

Theme: fit the moment

Tempo: consistent during song, variety between songs

Theme: fit the moment

Tempo: consistent during song, variety between songs Key: variety, keep it between the C's

•Plan set lists for the <u>congregation</u> (not just the musicians).

•Listen: your <u>ears</u> are your most important musical instrument.

•Plan set lists for the <u>congregation</u> (not just the musicians).