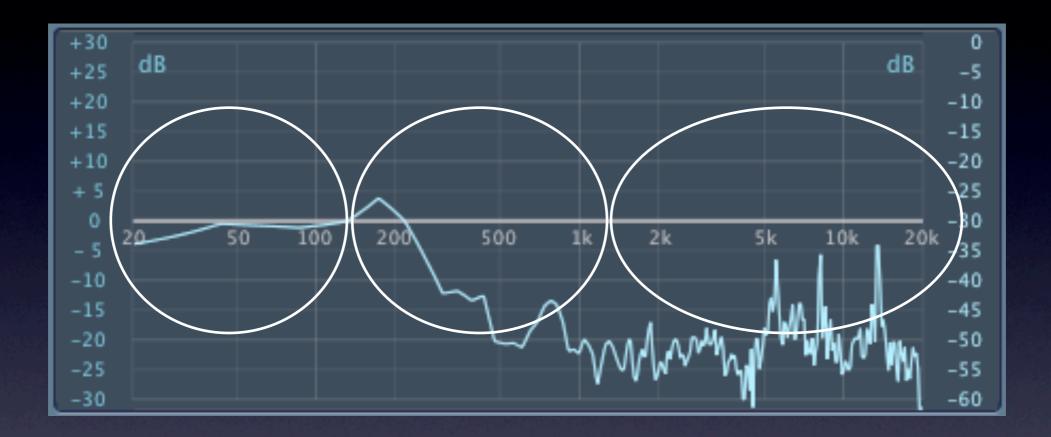

### 100 % Rule

### 100 % Rule

Own YOUR space- not someone else's

Lows

Lows Mids

Lows Mids Highs

| 20 | 50 | 100 | 200 | 500 | 1k | 2k | 5k | 10k | 20k |
|----|----|-----|-----|-----|----|----|----|-----|-----|
|    |    |     |     |     |    |    |    |     |     |
|    |    |     |     |     |    |    |    |     |     |