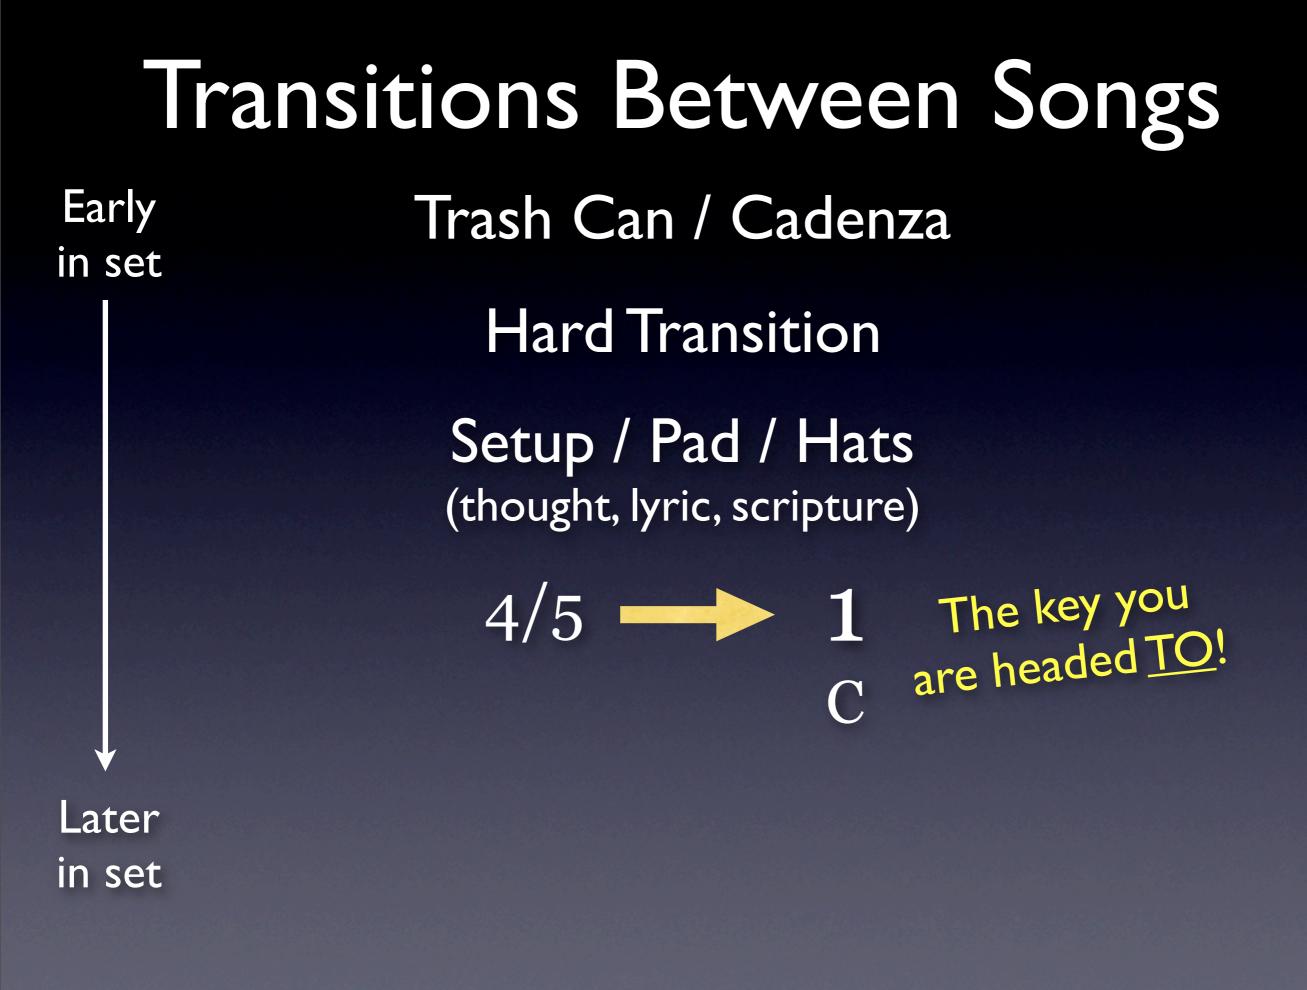

#### Transitions Between Songs

#### Transitions Between Songs

Early in set

Later in set

#### Transitions Between Songs

Trash Can / Cadenza

Early in set

Later in set

# Transitions Between Songs Early Trash Can / Cadenza in set Hard Transition Later in set