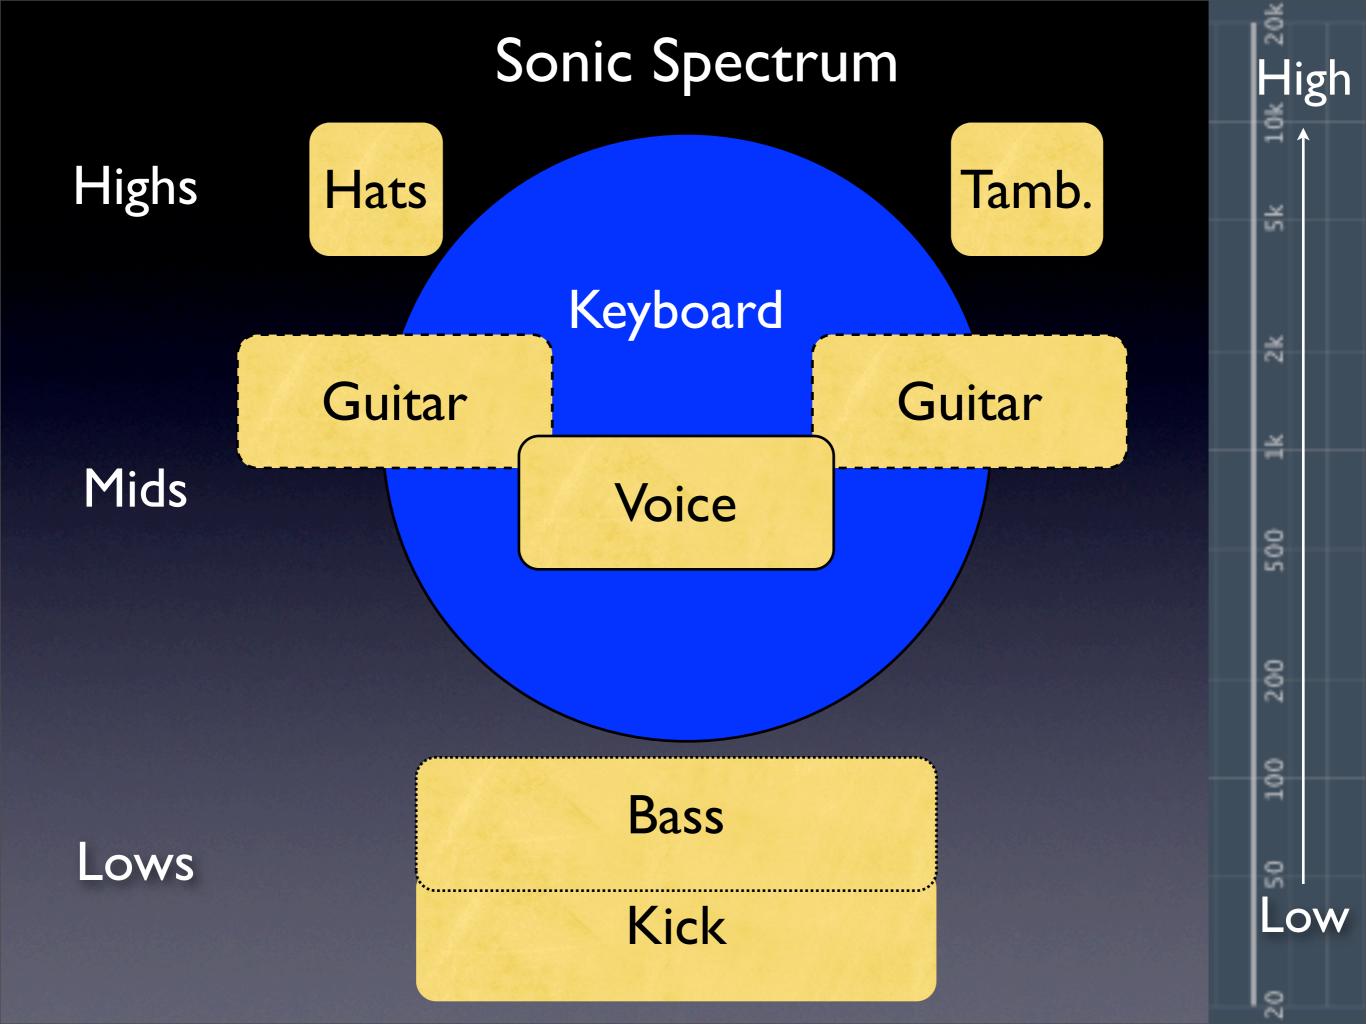

### 100 % Rule

Own YOUR space- not someone else's

Lows

Lows Mids

Lows Mids Highs

| 20 | 50 | 100 | 200 | 500 | 1k | 2k | 5k | 10k | 20k |
|----|----|-----|-----|-----|----|----|----|-----|-----|
|    |    |     |     |     |    |    |    |     |     |
|    |    |     |     |     |    |    |    |     |     |