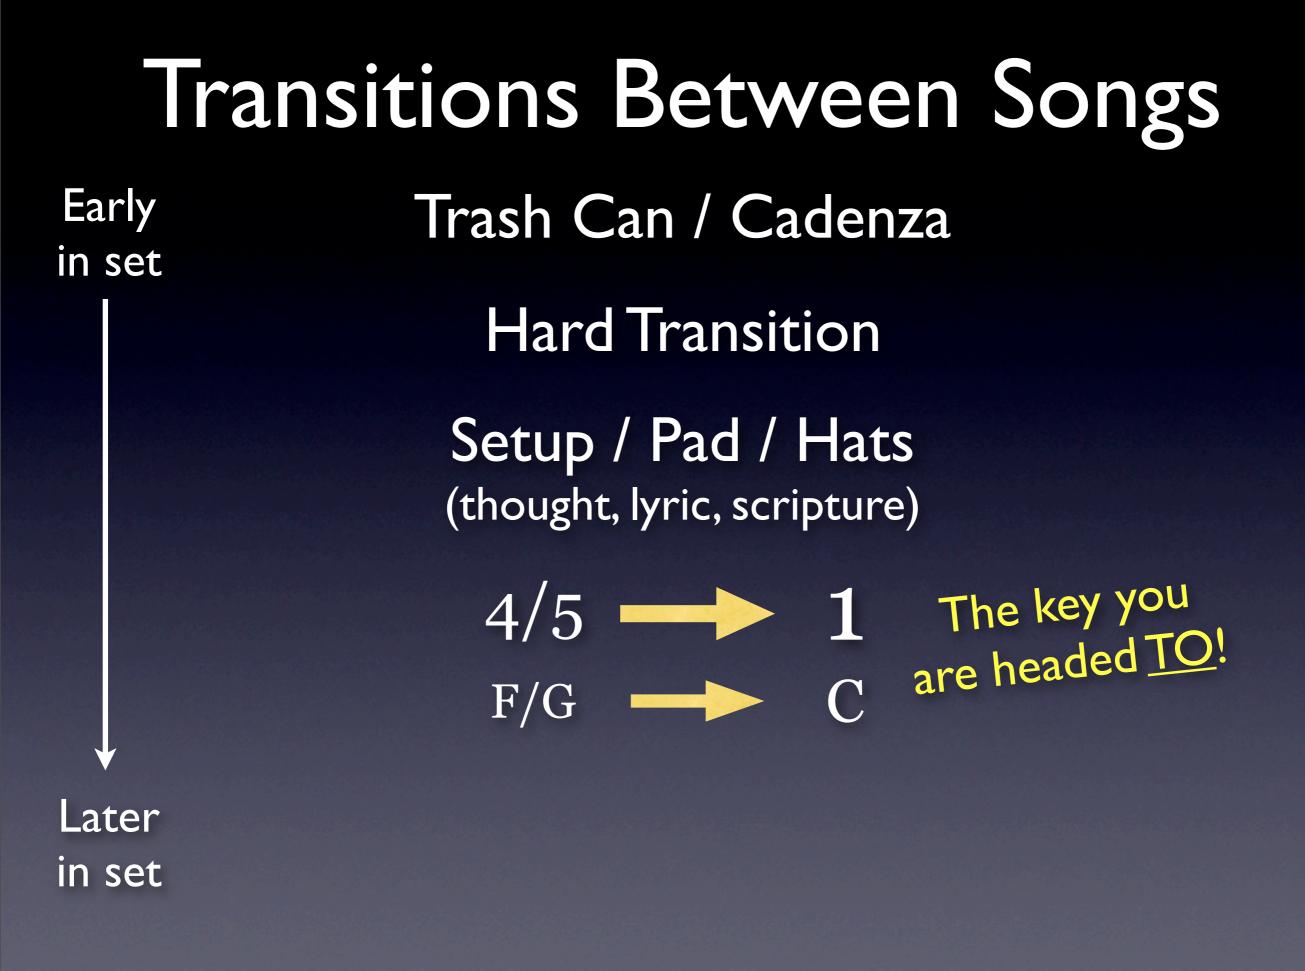

#### Transitions Between Songs

#### Transitions Between Songs

Early in set

Later in set

#### Transitions Between Songs

Trash Can / Cadenza

Early in set

Later in set

# Transitions Between Songs Early Trash Can / Cadenza in set Hard Transition Later in set