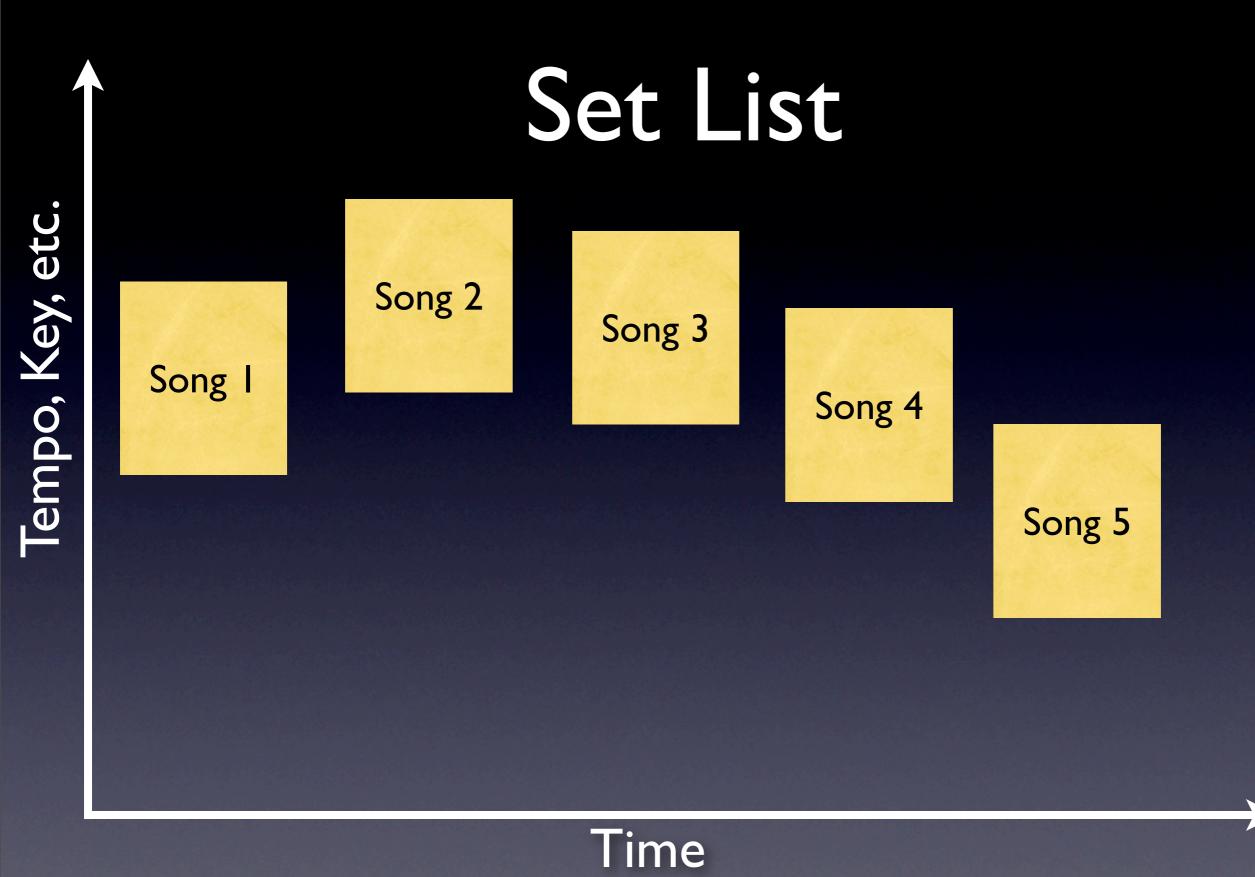

•Plan set lists for the <u>congregation</u> (not just the musicians).

Theme: fit the moment

Theme: fit the moment

Tempo: consistent during song, variety between songs

Theme: fit the moment

Tempo: consistent during song, variety between songs Key: variety, keep it between the C's

Theme: fit the moment

Tempo: consistent during song, variety between songs Key: variety, keep it between the C's Horizontal/Vertical: progression

Theme: fit the moment

Tempo: consistent during song, variety between songs Key: variety, keep it between the C's Horizontal/Vertical: progression Familiarity

Theme: fit the moment

Tempo: consistent during song, variety between songs Key: variety, keep it between the C's Horizontal/Vertical: progression Familiarity

Theme: fit the moment

Tempo: consistent during song, variety between songs Key: variety, keep it between the C's Horizontal/Vertical: progression Familiarity •New •Gold