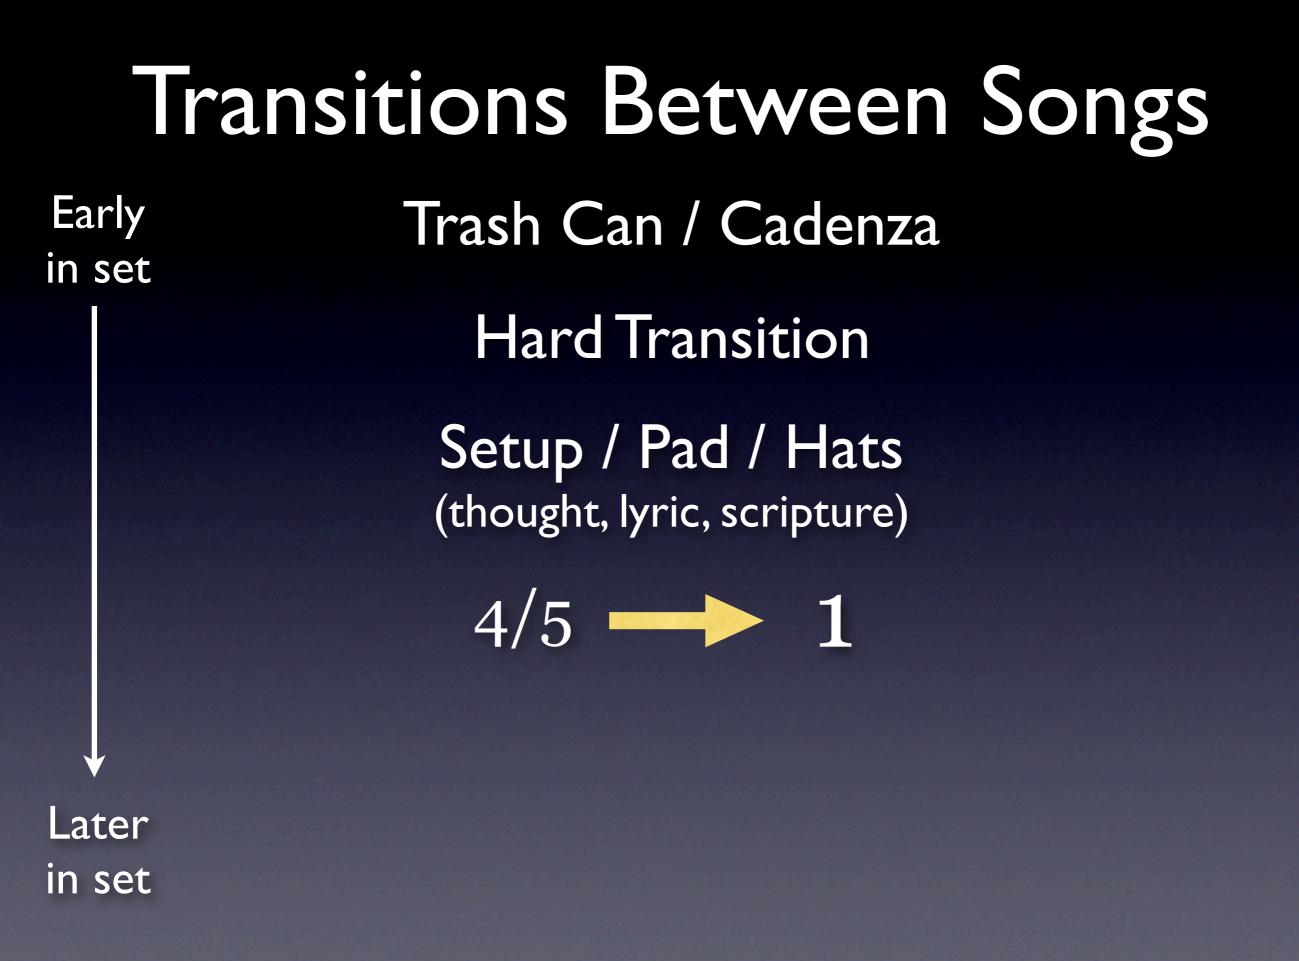

#### Transitions Between Songs

#### Transitions Between Songs

Early in set

Later in set

#### Transitions Between Songs

Trash Can / Cadenza

Early in set

Later in set

# Transitions Between Songs Early Trash Can / Cadenza in set Hard Transition Later in set