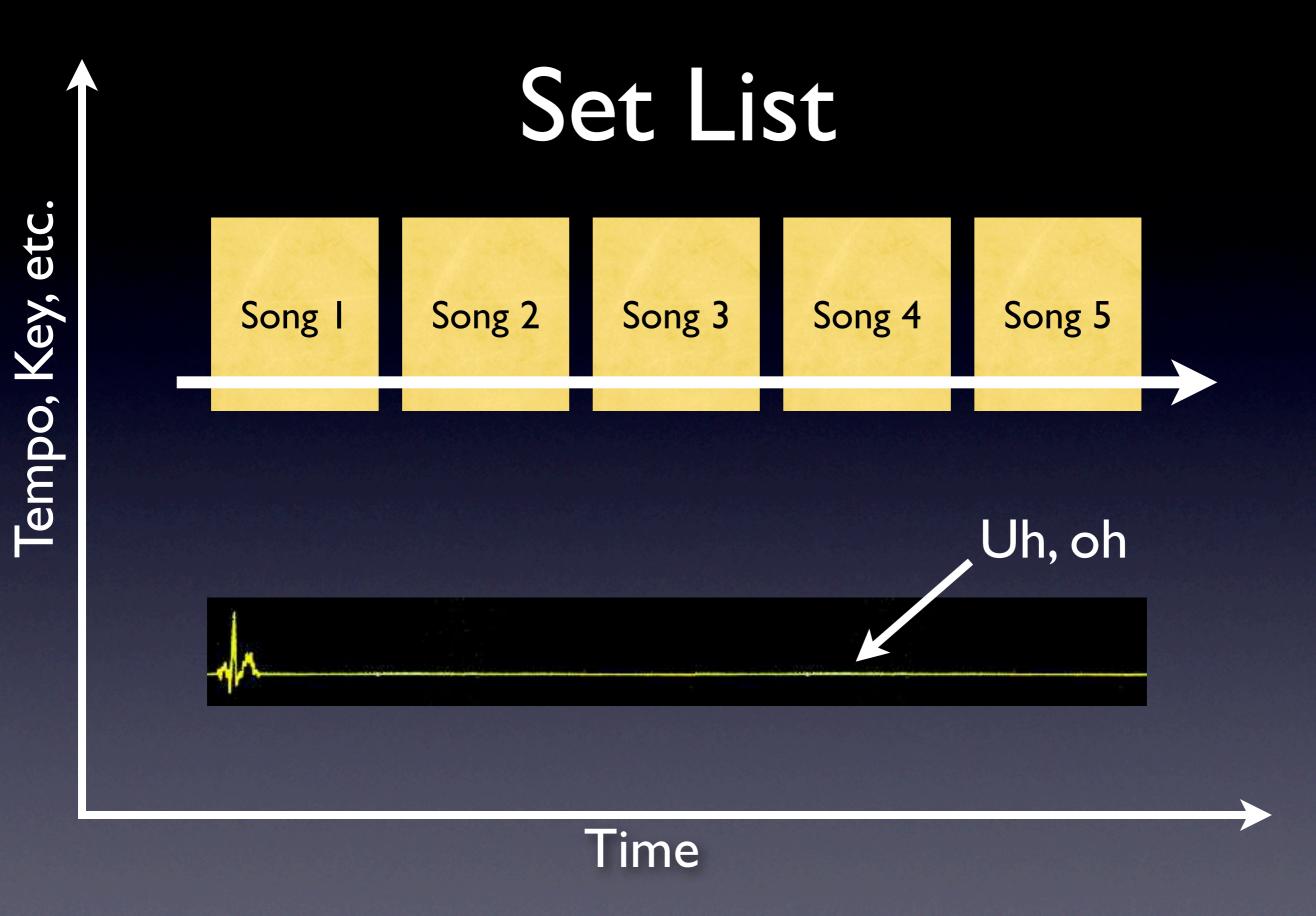

•Plan set lists for the <u>congregation</u> (not just the musicians).

Theme: fit the moment

Theme: fit the moment

Tempo: consistent during song, variety between songs

Theme: fit the moment

Tempo: consistent during song, variety between songs Key: variety, keep it between the C's

•Plan set lists for the <u>congregation</u> (not just the musicians).

•Listen: your <u>ears</u> are your most important musical instrument.

•Plan set lists for the <u>congregation</u> (not just the musicians).