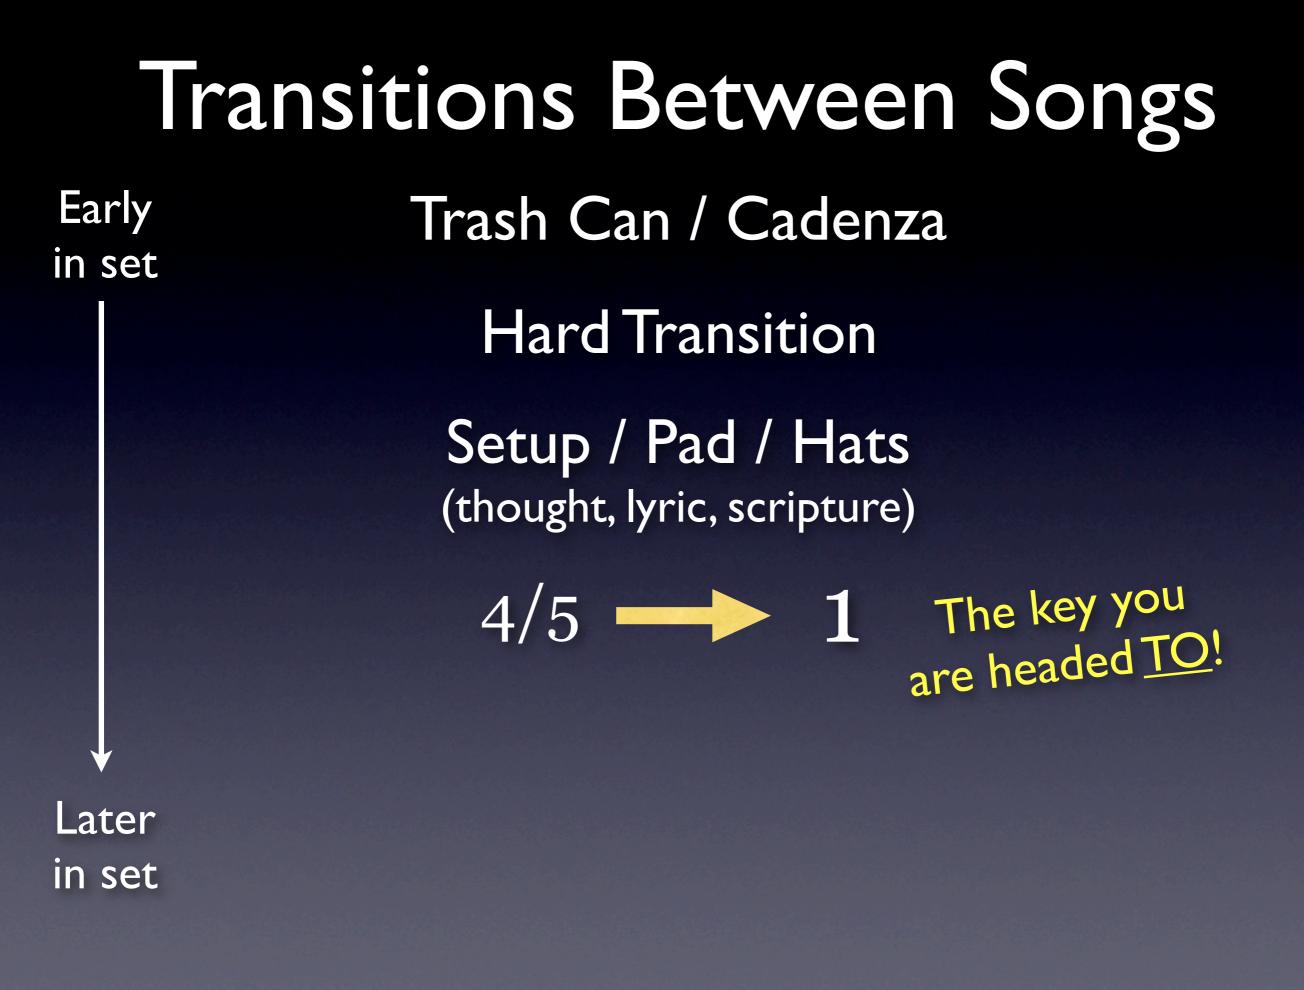

#### Transitions Between Songs

#### Transitions Between Songs

Early in set

Later in set

#### Transitions Between Songs

Trash Can / Cadenza

Early in set

Later in set

# Transitions Between Songs Early Trash Can / Cadenza in set Hard Transition Later in set