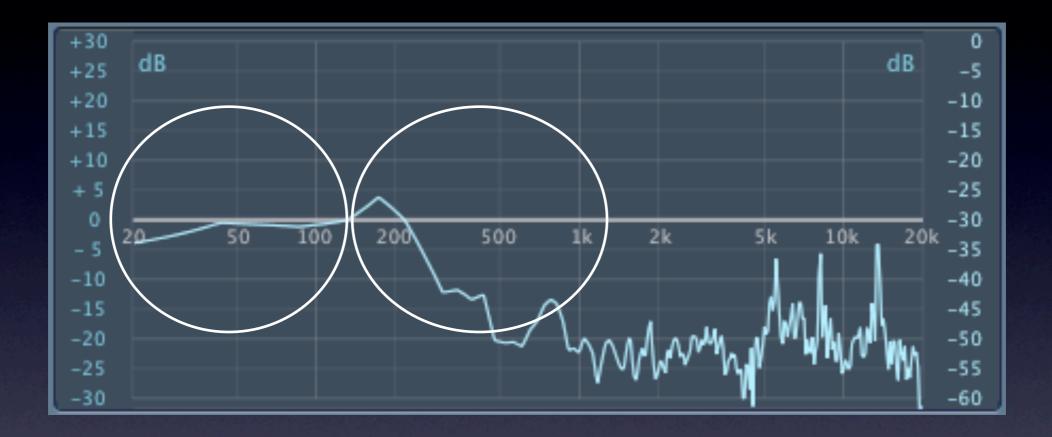

### 100 % Rule

### 100 % Rule

Own YOUR space- not someone else's

Lows

Lows Mids

Lows Mids Highs

| 20 | 50 | 100 | 200 | 500 | 1k | 2k | 5k | 10k | 20k |
|----|----|-----|-----|-----|----|----|----|-----|-----|
|    |    |     |     |     |    |    |    |     |     |
|    |    |     |     |     |    |    |    |     |     |