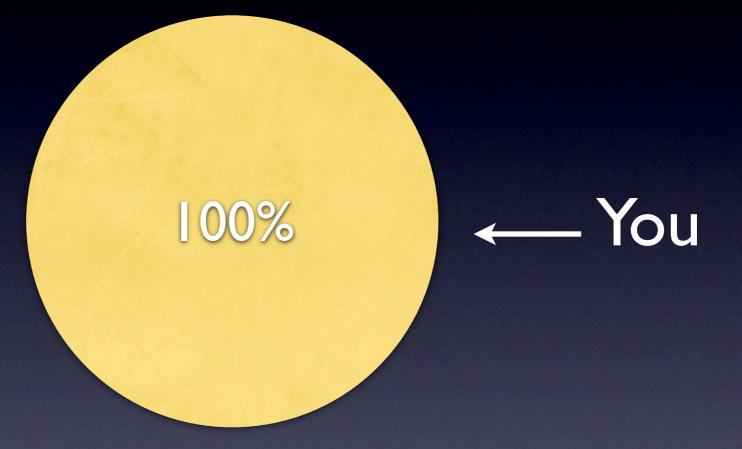

•3 T's: in <u>Tune</u>, on <u>Time</u>, good <u>Tone</u>

•<u>100 %</u> Rule

### 100 % Rule

### 100 % Rule

Own YOUR space- not someone else's

Lows

Lows Mids

Lows Mids Highs

| 20 | 50 | 100 | 200 | 500 | 1k | 2k | 5k | 10k | 20k |
|----|----|-----|-----|-----|----|----|----|-----|-----|
|    |    |     |     |     |    |    |    |     |     |
|    |    |     |     |     |    |    |    |     |     |