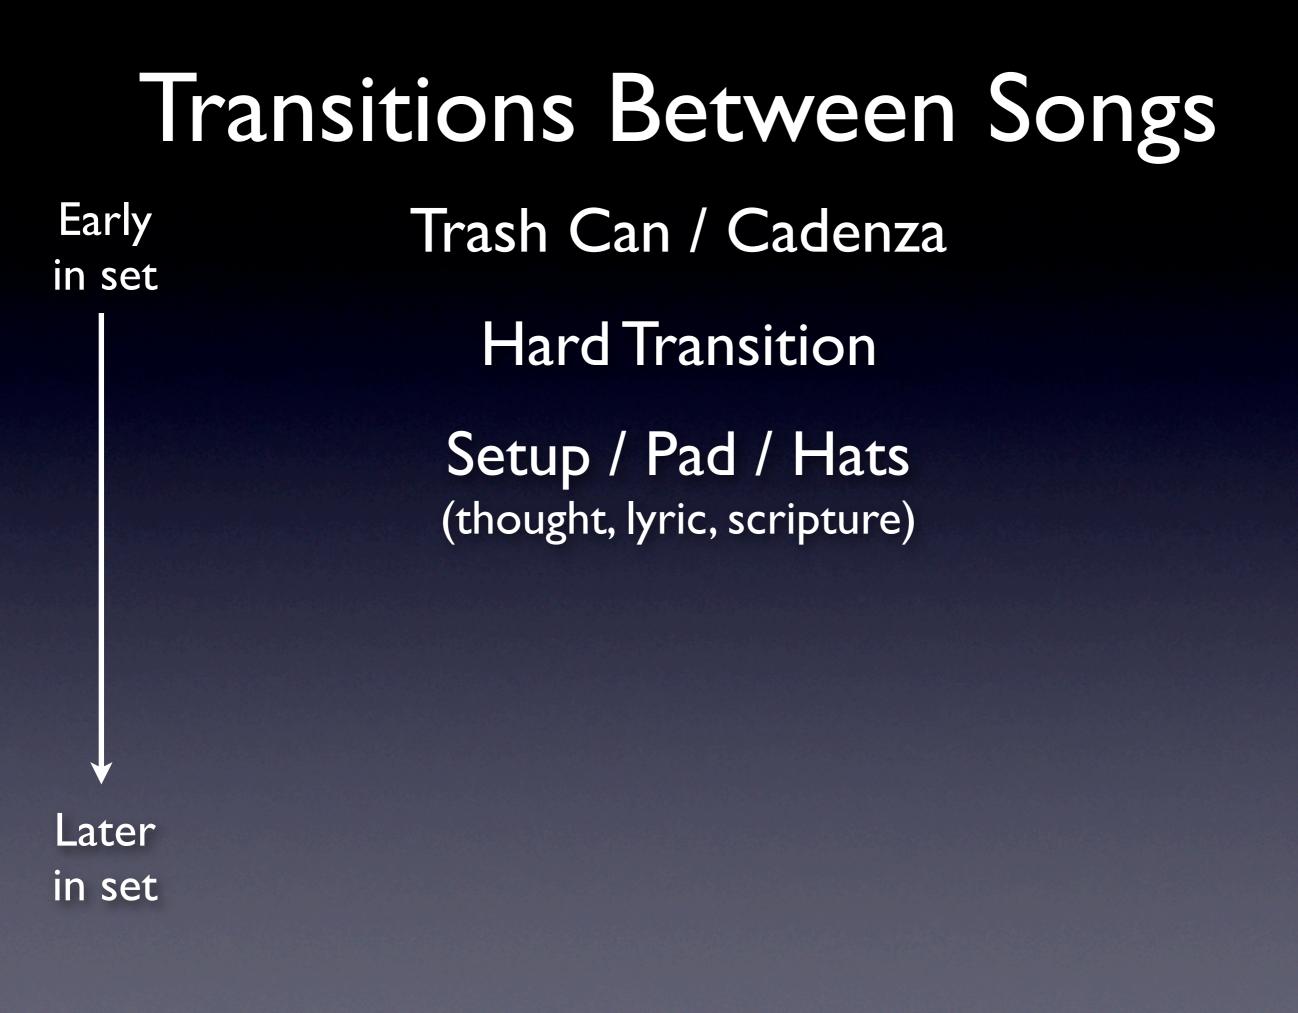

#### Transitions Between Songs

#### Transitions Between Songs

Early in set

Later in set

#### Transitions Between Songs

Trash Can / Cadenza

Early in set

Later in set

# Transitions Between Songs Early Trash Can / Cadenza in set Hard Transition Later in set