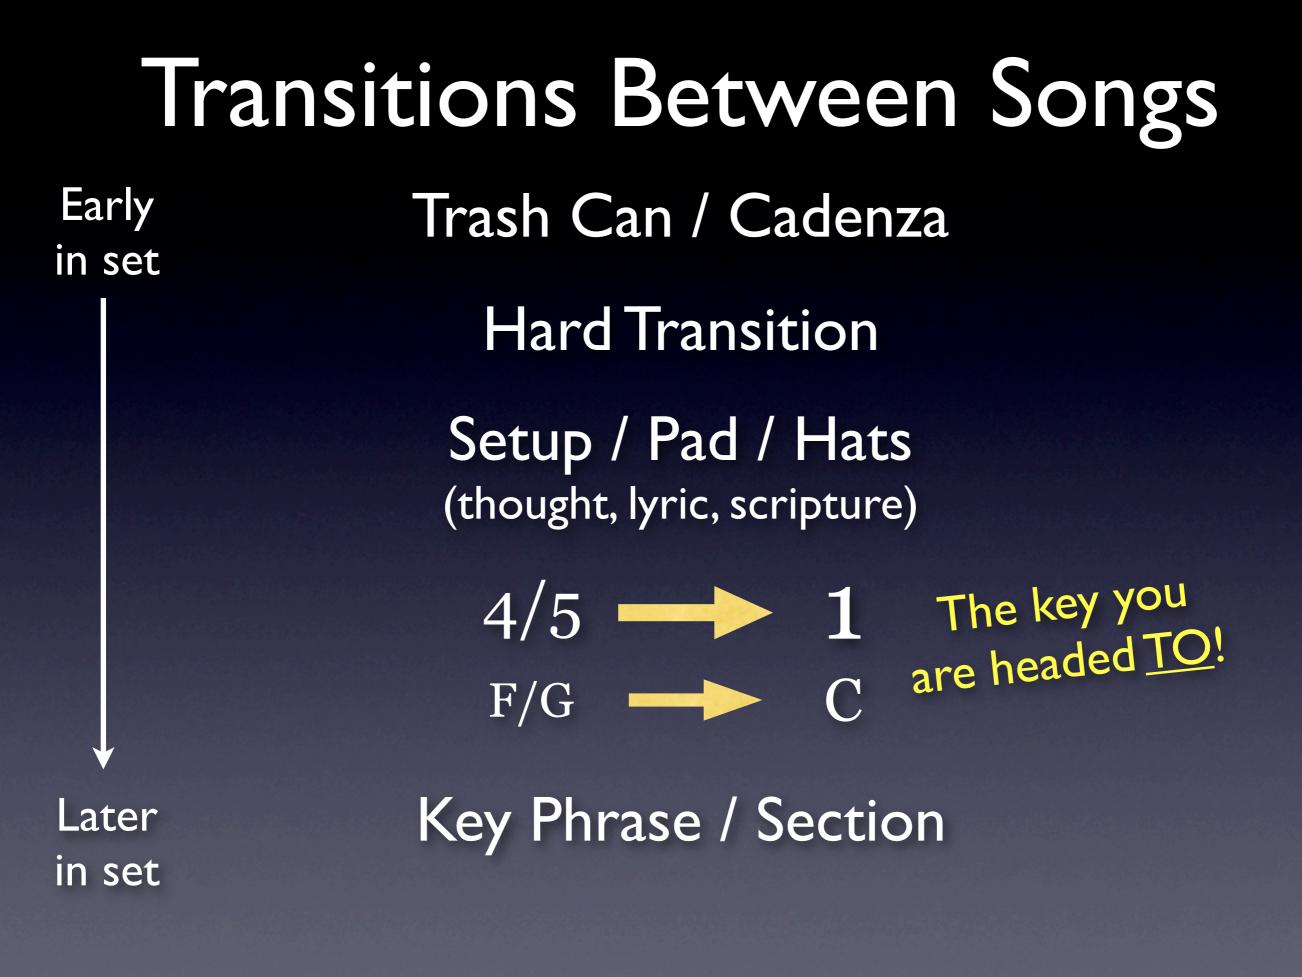

#### Transitions Between Songs

#### Transitions Between Songs

Early in set

Later in set

#### Transitions Between Songs

Trash Can / Cadenza

Early in set

Later in set

# Transitions Between Songs Early Trash Can / Cadenza in set Hard Transition Later in set