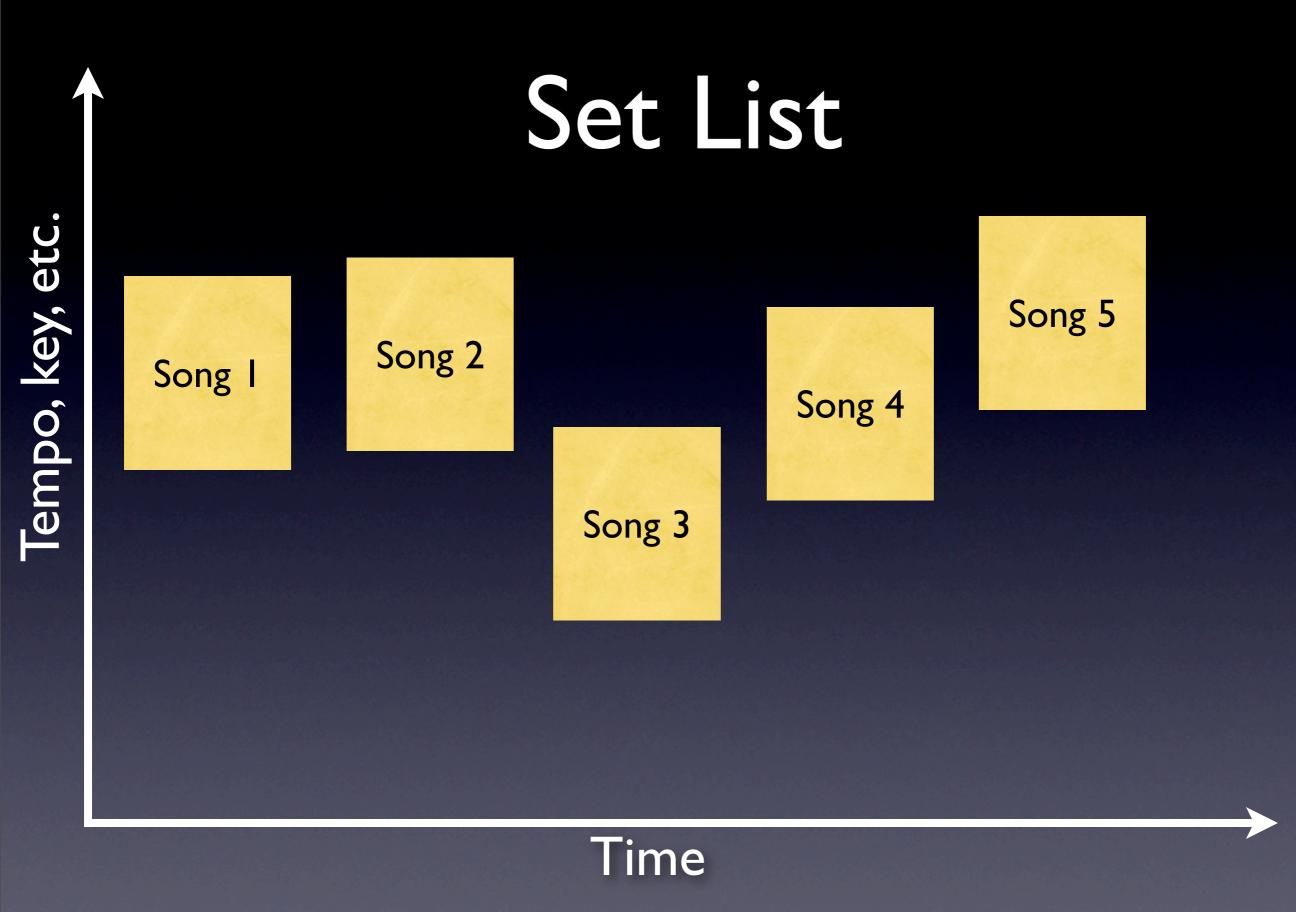

•Plan set lists for the <u>congregation</u> (not just the musicians).

Theme: fit the moment

Theme: fit the moment

Tempo: consistent during song, variety between songs

Theme: fit the moment

Tempo: consistent during song, variety between songs Key: variety, keep it between the C's

Theme: fit the moment

Tempo: consistent during song, variety between songs Key: variety, keep it between the C's Horizontal/Vertical: progression

Theme: fit the moment

Tempo: consistent during song, variety between songs Key: variety, keep it between the C's Horizontal/Vertical: progression Familiarity

Theme: fit the moment

Tempo: consistent during song, variety between songs Key: variety, keep it between the C's Horizontal/Vertical: progression Familiarity

Theme: fit the moment

Tempo: consistent during song, variety between songs Key: variety, keep it between the C's Horizontal/Vertical: progression Familiarity •New •Gold

Theme: fit the moment

Tempo: consistent during song, variety between songs Key: variety, keep it between the C's Horizontal/Vertical: progression Familiarity •New •Gold Tired We lead people, not music

•Plan set lists for the <u>congregation</u> (not just the musicians).

•Plan set lists for the <u>congregation</u> (not just the musicians).

•Listen: your <u>ears</u> are your most important musical instrument.

•Plan set lists for the <u>congregation</u> (not just the musicians).