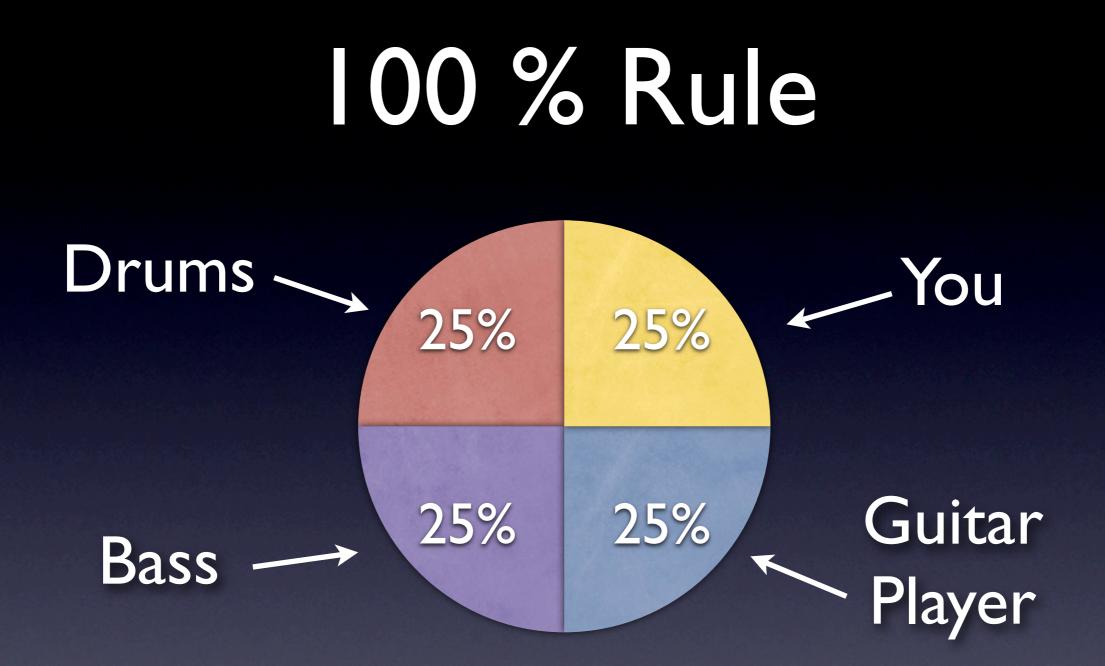

•3 T's: in <u>Tune</u>, on <u>Time</u>, good <u>Tone</u>

•<u>100 %</u> Rule

### 100 % Rule

### 100 % Rule

Own YOUR space- not someone else's

Lows

Lows Mids

Lows Mids Highs

| 20 | 50 | 100 | 200 | 500 | 1k | 2k | 5k | 10k | 20k |
|----|----|-----|-----|-----|----|----|----|-----|-----|
|    |    |     |     |     |    |    |    |     |     |
|    |    |     |     |     |    |    |    |     |     |

#### Relational

•Listen: your <u>ears</u> are your most important musical instrument.

•3 T's: in <u>Tune</u>, on <u>Time</u>, good <u>Tone</u>

•<u>100 %</u> Rule

We lead people, not music

#### Relational

•Listen: your <u>ears</u> are your most important musical instrument.

•3 T's: in <u>Tune</u>, on <u>Time</u>, good <u>Tone</u>

•<u>100 %</u> Rule

 Dynamics make music matter. Become an arranger.
 Change something every 4-8 bars.
 We lead people, not music