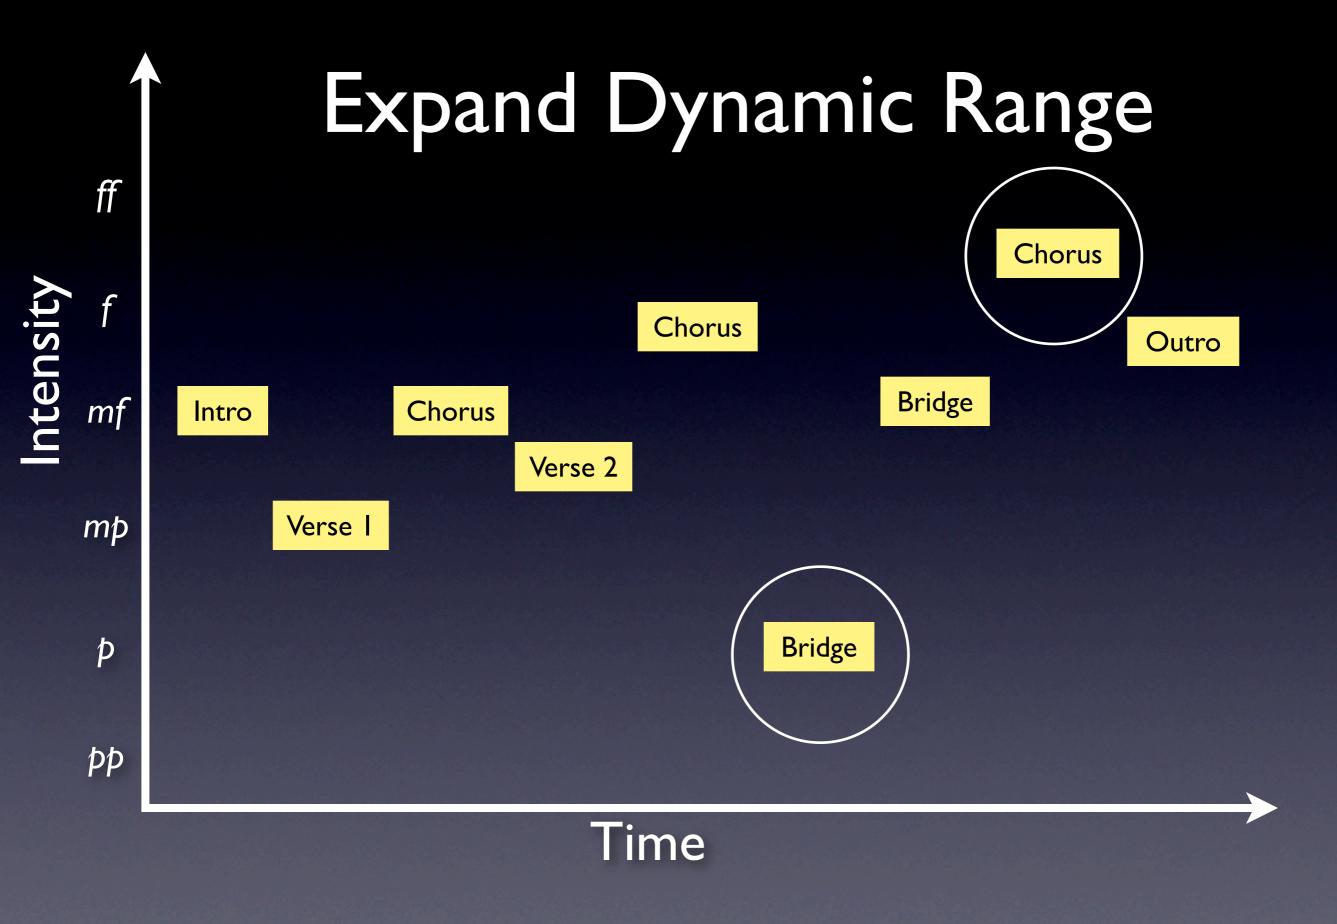

### Keyboard in Modern Worship

Fundamentals of playing effectively in the modern worship setting



#### Piano/Keyboard Applications



# Song Building Blocks

• Dynamic

• Rhythm

• Register

• Tone







### Song Layout

# Intensity

### Song Layout



### Song Layout



Time

Intensity

### Expand Dynamic Range



# Intensity

#### Time

















# Song Building Blocks

• Dynamic

• Rhythm

• Register

• Tone

### 100 % Rule



### 100 % Rule







#### Own YOUR space- not someone else's





Lows



Lows Mids



Lows Mids Highs

| 20 | 50 | 100 | 200 | 500 | 1k | 2k | 5k | 10k | 20k |
|----|----|-----|-----|-----|----|----|----|-----|-----|
|    |    |     |     |     |    |    |    |     |     |
|    |    |     |     |     |    |    |    |     |     |



Ř

1ġ















## Song Building Blocks

• Dynamic

• Rhythm

• Register

• Tone

## Tone: 4 Big Ones

Piano/Electric Piano
Strings
B3 type Organ
Pad/ethereal











| E | F# | G# | A | B | C# | D# | Ε | F# | G# |
|---|----|----|---|---|----|----|---|----|----|
|---|----|----|---|---|----|----|---|----|----|



| st | ole wh<br>ep st<br>\ / | ep ste | ep st | ep ste |