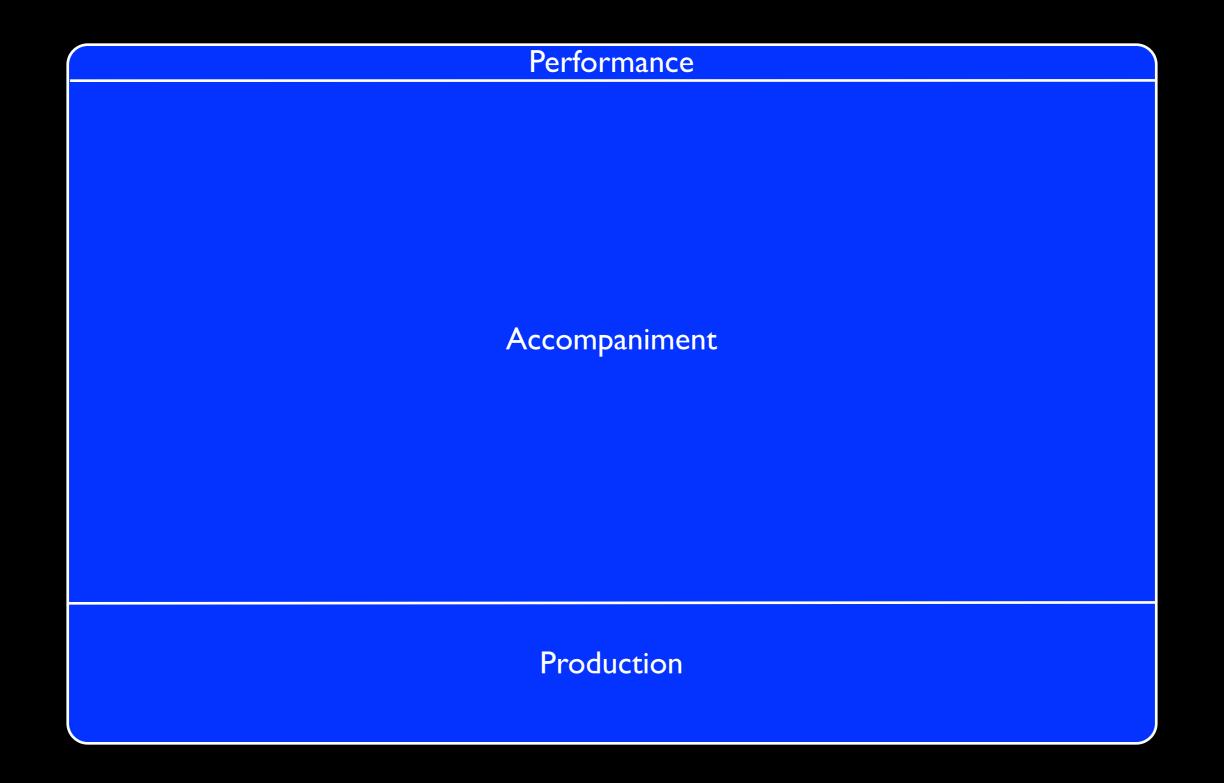

# Song Building Blocks

• Dynamic

• Rhythm

• Register

• Tone

## Song Building Blocks

• Dynamic

• Rhythm

• Register

• Tone