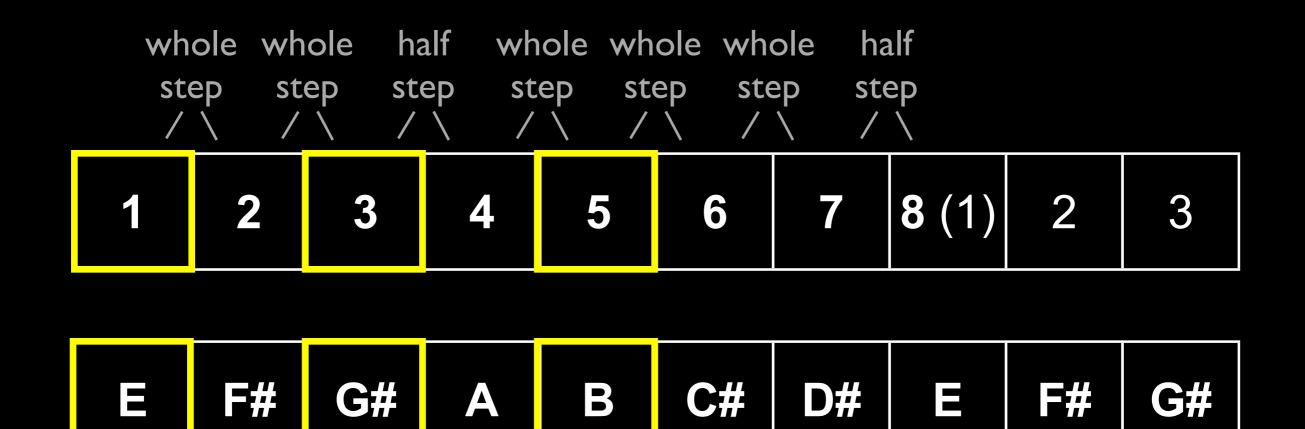

## Tone: 4 Big Ones

Piano/Electric Piano
Strings
B3 type Organ
Pad/ethereal

| E | F# | G# | A | B | C# | D# | Ε | F# | G# |
|---|----|----|---|---|----|----|---|----|----|
|---|----|----|---|---|----|----|---|----|----|