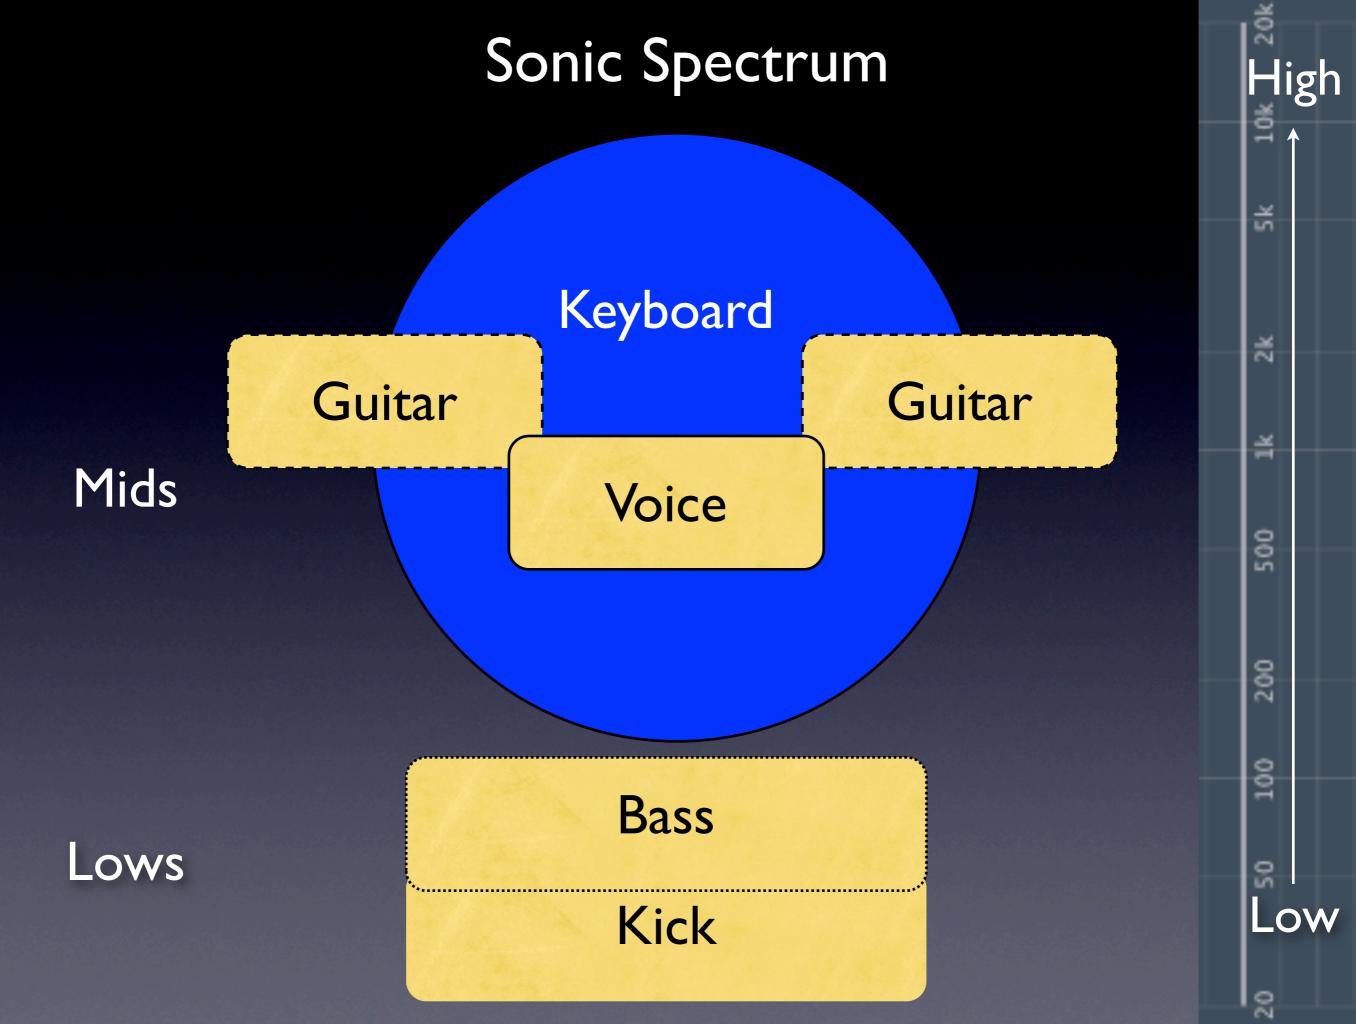

#### Own YOUR space- not someone else's

Lows

Lows Mids

Lows Mids Highs

| 20 | 50 | 100 | 200 | 500 | 1k | 2k | 5k | 10k | 20k |
|----|----|-----|-----|-----|----|----|----|-----|-----|
|    |    |     |     |     |    |    |    |     |     |
|    |    |     |     |     |    |    |    |     |     |