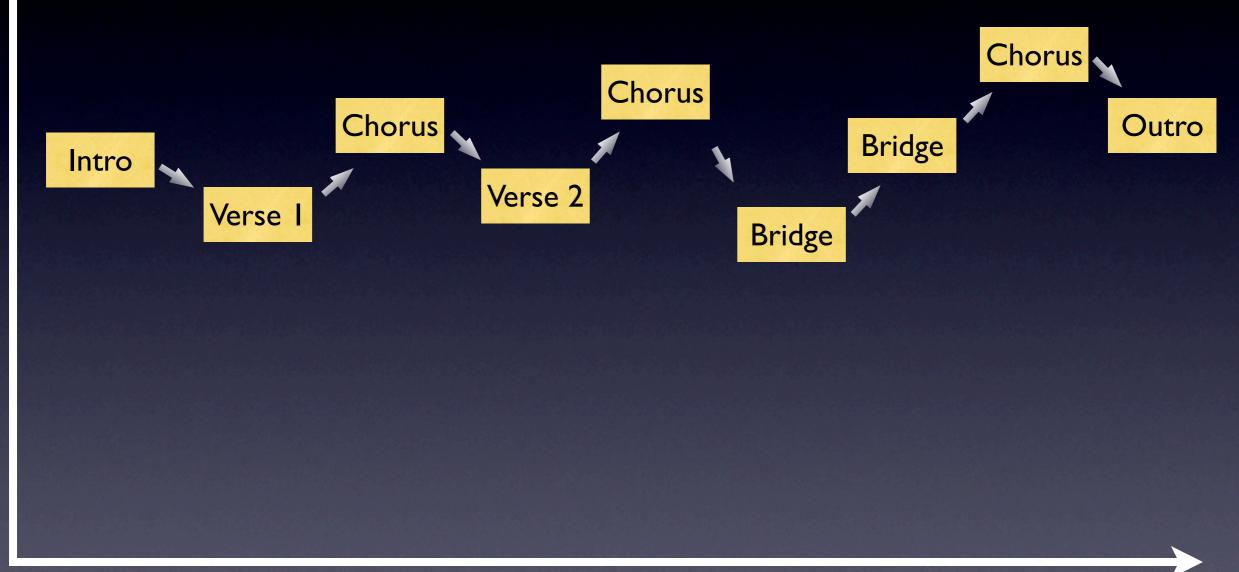

### Keyboard in Modern Worship

Fundamentals of playing effectively in the modern worship setting



#### Piano/Keyboard Applications



# Song Building Blocks

• Dynamic

• Rhythm

• Register

• Tone







### Song Layout

# Intensity

### Song Layout



### Song Layout



Time

Intensity

### Expand Dynamic Range



# Intensity

#### Time

















# Song Building Blocks

• Dynamic

• Rhythm

• Register

• Tone

### 100 % Rule



### 100 % Rule







#### Own YOUR space- not someone else's





Lows



Lows Mids



Lows Mids Highs

| 20 | 50 | 100 | 200 | 500 | 1k | 2k | 5k | 10k | 20k |
|----|----|-----|-----|-----|----|----|----|-----|-----|
|    |    |     |     |     |    |    |    |     |     |
|    |    |     |     |     |    |    |    |     |     |



Ř

1ġ















## Song Building Blocks

• Dynamic

• Rhythm

• Register

• Tone

## Tone: 4 Big Ones

Piano/Electric Piano
Strings
B3 type Organ
Pad/ethereal











| E | F# | G# | A | B | C# | D# | Ε | F# | G# |
|---|----|----|---|---|----|----|---|----|----|
|---|----|----|---|---|