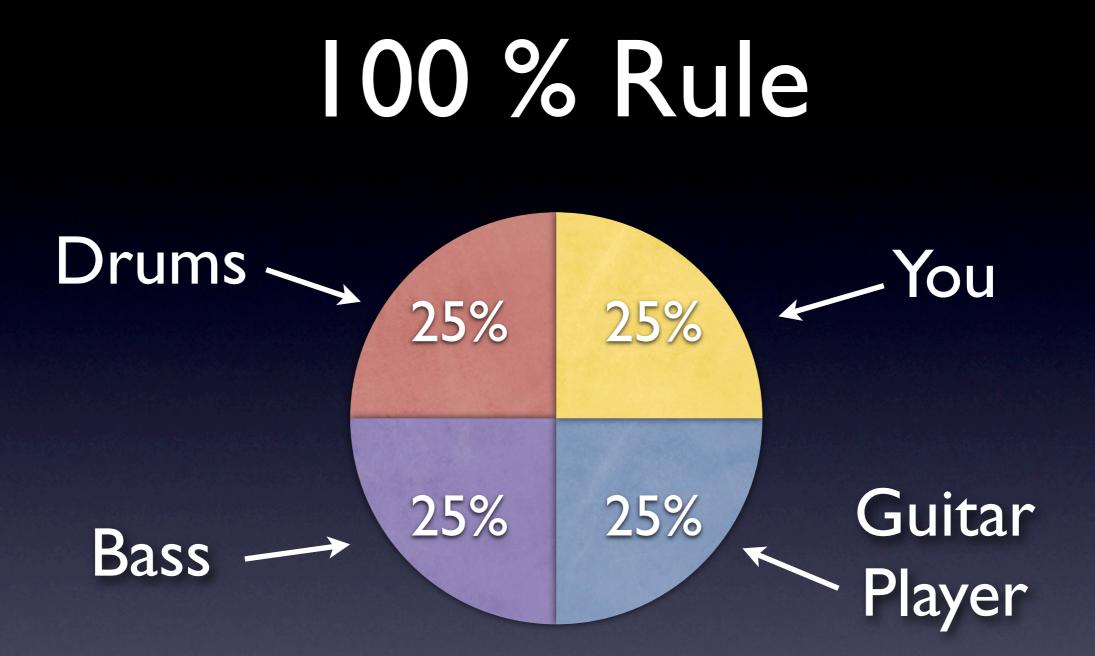

### Keyboard in Modern Worship

Fundamentals of playing effectively in the modern worship setting



#### Piano/Keyboard Applications



# Song Building Blocks

• Dynamic

• Rhythm

• Register

• Tone







### Song Layout

# Intensity

### Song Layout



### Song Layout



Time

Intensity

### Expand Dynamic Range



# Intensity

#### Time

















# Song Building Blocks

• Dynamic

• Rhythm

• Register

• Tone

### 100 % Rule



### 100 % Rule







#### Own YOUR space- not someone else's





Lows



Lows Mids



Lows Mids Highs

| 20 | 50 | 100 | 200 | 500 | 1k | 2k | 5k | 10k | 20k |
|----|----|-----|-----|-----|----|----|----|-----|-----|
|    |    |     |     |     |    |    |    |     |     |
|    |    |     |     |     |    |    |    |     |     |



Ř

1ġ















## Song Building Blocks

• Dynamic

• Rhythm

• Register

• Tone

## Tone: 4 Big Ones

Piano/Electric Piano
Strings
B3 type Organ
Pad/ethereal











| E | F# | G# | A | B | C# | D# | Ε | F# | G# |
|---|----|----|---|---|----|----|---|----|----|
|---|----|----|---|---|----|----|---|----|----|



| st | ole wh<br>ep st<br>\ / | ep ste | ep st | ep ste | ep ste | ep ste | ер    |   |   |
|----|------------------------|--------|-------|--------|--------|----