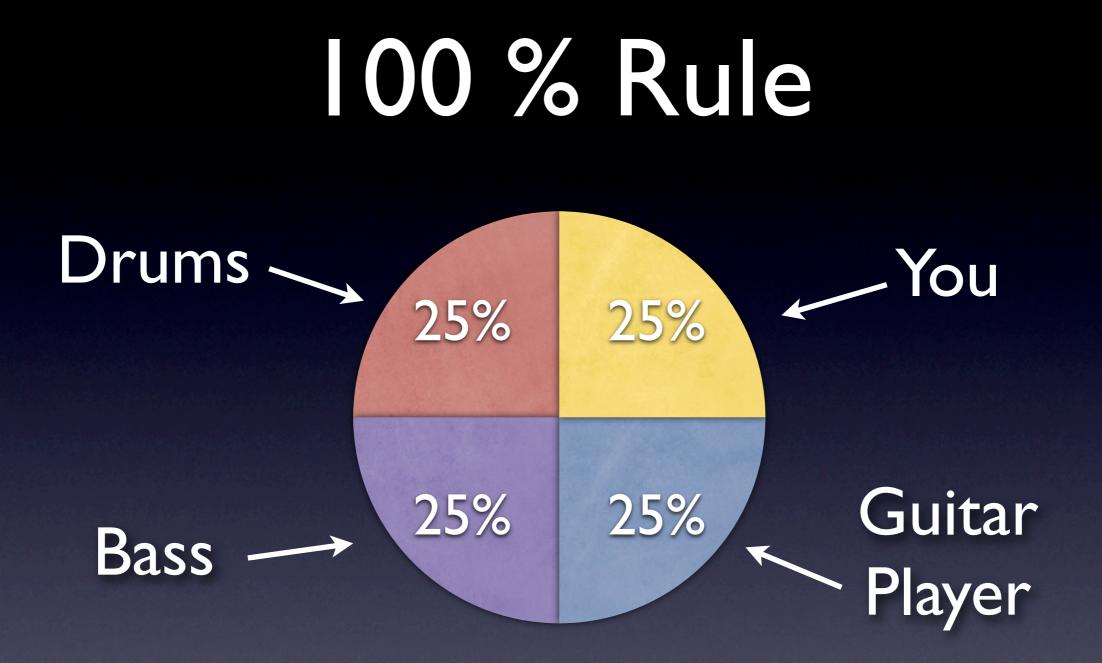

### Keyboard in Modern Worship

Fundamentals of playing effectively in the modern worship setting



#### Piano/Keyboard Applications



# Song Building Blocks

• Dynamic

• Rhythm

• Register

• Tone







### Song Layout

# Intensity

### Song Layout



### Song Layout



Time

Intensity

### Expand Dynamic Range



# Intensity

#### Time

















# Song Building Blocks

• Dynamic

• Rhythm

• Register

• Tone

### 100 % Rule



### 100 % Rule







#### Own YOUR space- not someone else's





Lows



Lows Mids



Lows Mids Highs

| 20 | 50 | 100 | 200 | 500 | 1k | 2k | 5k | 10k | 20k |
|----|----|-----|-----|-----|----|----|----|-----|-----|
|    |    |     |     |     |    |    |    |     |     |
|    |    |     |     |     |    |    |    |     |     |



Ř

1ġ















## Song Building Blocks

• Dynamic

• Rhythm

• Register

• Tone

## Tone: 4 Big Ones

Piano/Electric Piano
Strings
B3 type Organ
Pad/ethereal











| E | F# | G# | A | B | C# | D# | Ε | F# | G# |
|---|----|----|---|---|----|----|---|----|----|
|---|----|----|---|---|----|----|---|----|----|



| st | ole wh<br>ep st<br>\ / | ep ste | ep st | ep ste | ep ste | ep ste | ер    |   |   |
|----|------------------------|--------|-------|--------|--------|--