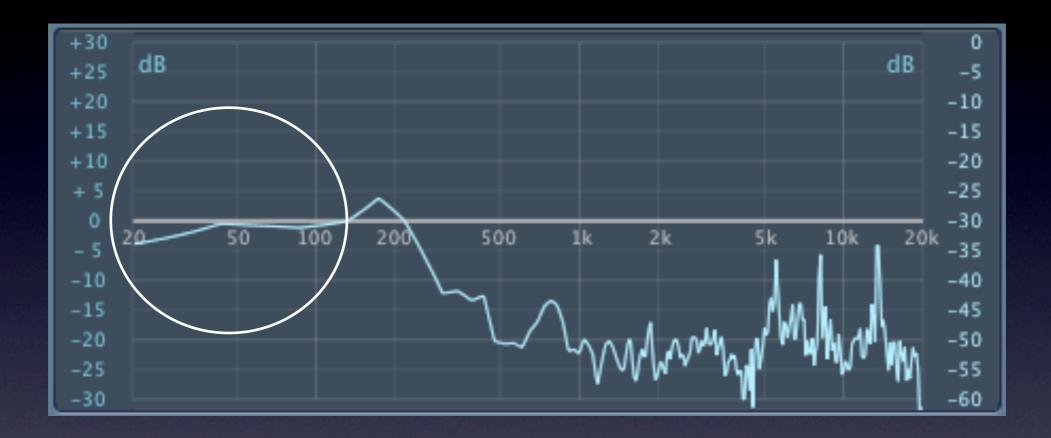

#### Own YOUR space- not someone else's

Lows

Lows Mids

Lows Mids Highs

| 20 | 50 | 100 | 200 | 500 | 1k | 2k | 5k | 10k | 20k |
|----|----|-----|-----|-----|----|----|----|-----|-----|
|    |    |     |     |     |    |    |    |     |     |
|    |    |     |     |     |    |    |    |     |     |