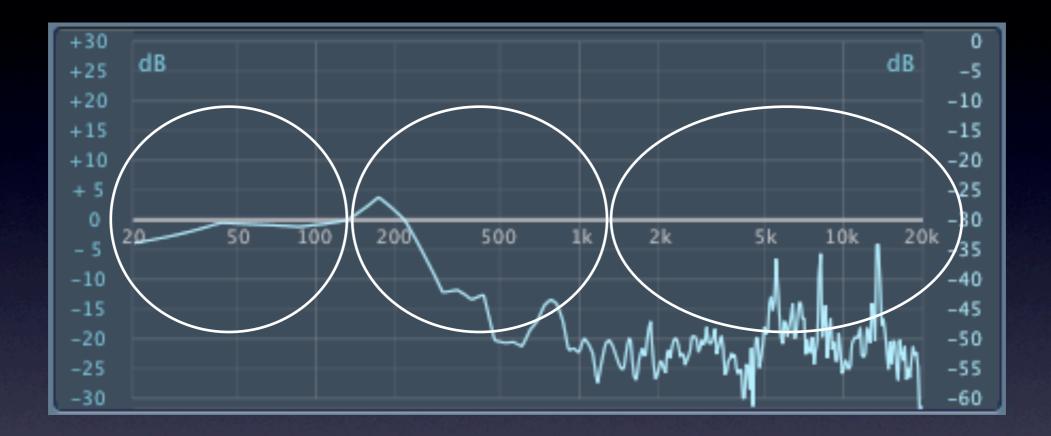

#### Own YOUR space- not someone else's

Lows

Lows Mids

Lows Mids Highs

| 20 | 50 | 100 | 200 | 500 | 1k | 2k | 5k | 10k | 20k |
|----|----|-----|-----|-----|----|----|----|-----|-----|
|    |    |     |     |     |    |    |    |     |     |
|    |    |     |     |     |    |    |    |     |     |