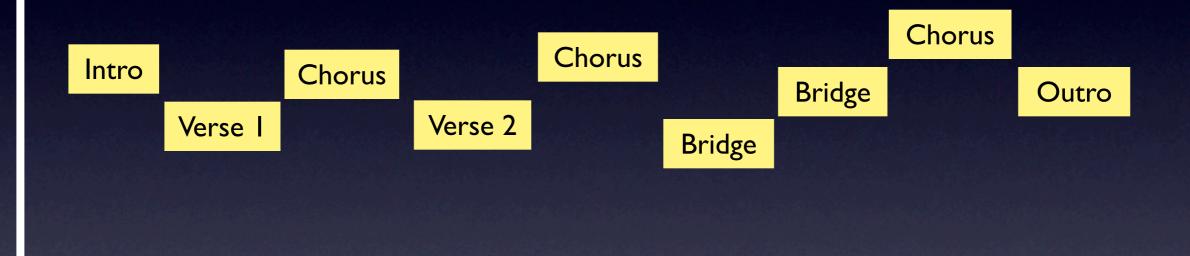

### Keyboard in Modern Worship

Fundamentals of playing effectively in the modern worship setting



#### Piano/Keyboard Applications



# Song Building Blocks

• Dynamic

• Rhythm

• Register

• Tone







### Song Layout

# Intensity

### Song Layout



### Song Layout



Time

Intensity

### Expand Dynamic Range



# Intensity

#### Time

















# Song Building Blocks

• Dynamic

• Rhythm

• Register

• Tone

### 100 % Rule



### 100 % Rule







#### Own YOUR space- not someone else's





Lows



Lows Mids



Lows Mids Highs

| 20 | 50 | 100 | 200 | 500 | 1k | 2k | 5k | 10k | 20k |
|----|----|-----|-----|-----|----|----|----|-----|-----|
|    |    |     |     |     |    |    |    |     |     |
|    |    |     |     |     |    |    |    |     |     |



Ř

1ġ















## Song Building Blocks

• Dynamic

• Rhythm

• Register

• Tone

## Tone: 4 Big Ones

Piano/Electric Piano
Strings
B3 type Organ
Pad/ethereal











| E | F# | G# | A | B | C# | D# | Ε | F# | G# |
|---|----|----|---|---|----|----|---|----|----|
|---|----|----|---|---|----|----|---|----|----|



| st | ole wh<br>