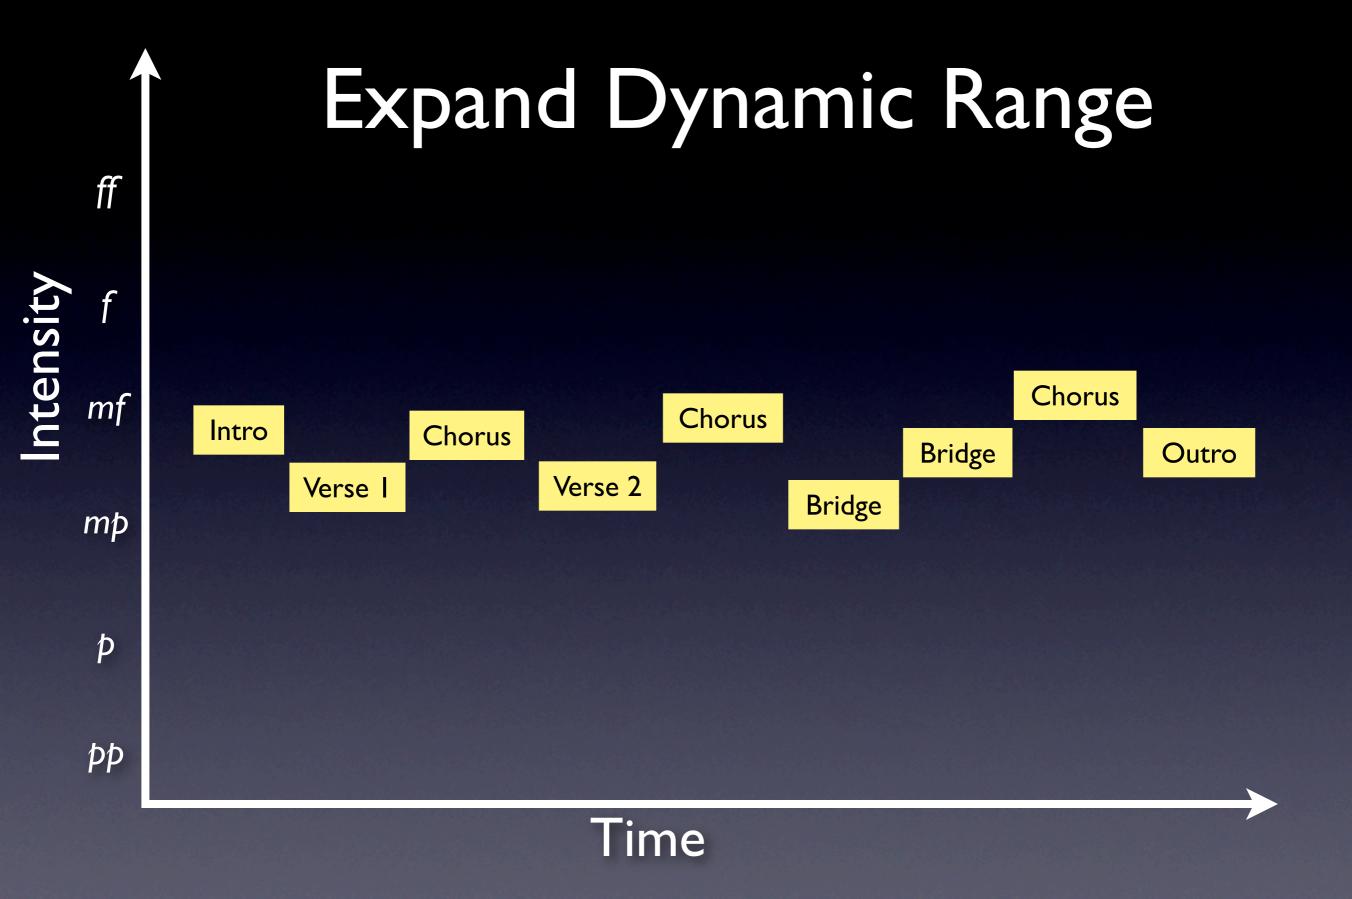

### Keyboard in Modern Worship

Fundamentals of playing effectively in the modern worship setting



#### Piano/Keyboard Applications



# Song Building Blocks

• Dynamic

• Rhythm

• Register

• Tone







### Song Layout

# Intensity

### Song Layout



### Song Layout



Time

Intensity

### Expand Dynamic Range



# Intensity

#### Time

















# Song Building Blocks

• Dynamic

• Rhythm

• Register

• Tone

### 100 % Rule



### 100 % Rule







#### Own YOUR space- not someone else's





Lows



Lows Mids



Lows Mids Highs

| 20 | 50 | 100 | 200 | 500 | 1k | 2k | 5k | 10k | 20k |
|----|----|-----|-----|-----|----|----|----|-----|-----|
|    |    |     |     |     |    |    |    |     |     |
|    |    |     |     |     |    |    |    |     |     |



Ř

1ġ















## Song Building Blocks

• Dynamic

• Rhythm

• Register

• Tone

## Tone: 4 Big Ones

Piano/Electric Piano
Strings
B3 type Organ
Pad/ethereal











| E | F# | G# | A | B | C# | D# | Ε | F# | G# |
|---|----|----|---|---|----|----|---|----|----|
|---|----|----|---|---|----|----|---|----|----|



| st | ole wh<br>ep st<br>\ / | ep ste | ep