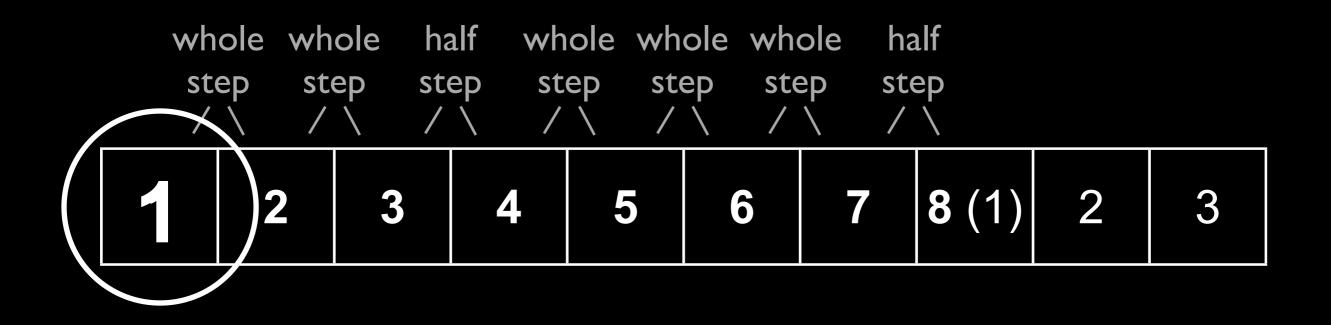

| wh | ole wh | ole ha | alf wh | ole wh | ole wh | ole ha | alf          |   |   |
|----|--------|--------|--------|--------|--------|--------|--------------|---|---|
|    |        |        |        |        | ep ste |        |              |   |   |
| /  | \ /    | \ /    | \ /    | \ /    | \ /    | \ /    | \            |   |   |
| 1  | 2      | 3      | 4      | 5      | 6      | 7      | <b>8</b> (1) | 2 | 3 |