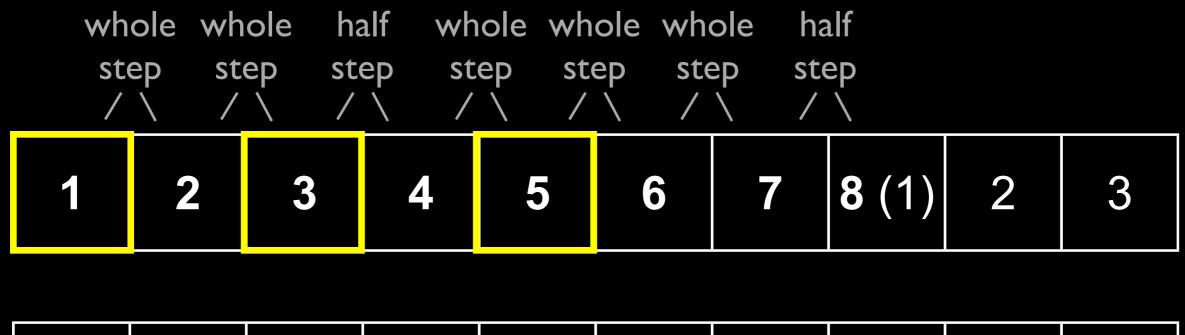

| E F# C | G# A | Β | C# | D# | Ε | F# | G# |
|--------|------|---|----|----|---|----|----|
|--------|------|---|----|----|---|----|----|

| wh | ole wh | ole ha | alf wh | ole wh | ole wh | ole ha | alf          |   |   |
|----|--------|--------|--------|--------|--------|--------|--------------|---|---|
|    |        |        |        |        | ep ste |        |              |   |   |
| /  | \ /    | \ /    | \ /    | \ /    | \ /    | \ /    | $\setminus$  |   |   |
| 1  | 2      | 3      | 4      | 5      | 6      | 7      | <b>8</b> (1) | 2 | 3 |