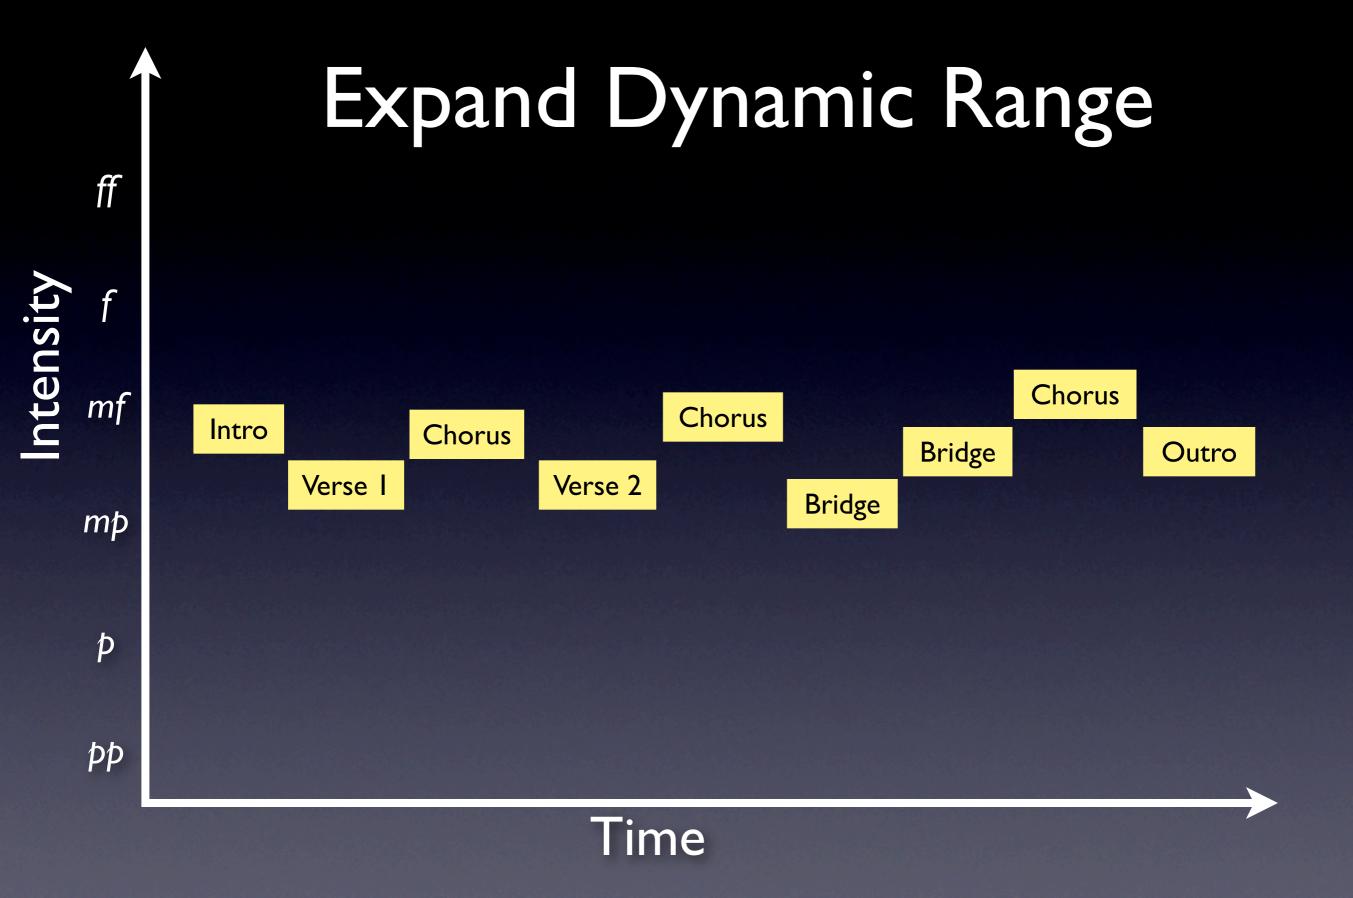

### Keyboard in Modern Worship

Fundamentals of playing effectively in the modern worship setting



#### Piano/Keyboard Applications



# Song Building Blocks

• Dynamic

• Rhythm

• Register

• Tone







### Song Layout

# Intensity

### Song Layout



### Song Layout



Time

Intensity

### Expand Dynamic Range



# Intensity

#### Time

















# Song Building Blocks

• Dynamic

• Rhythm

• Register

• Tone

### 100 % Rule



### 100 % Rule







#### Own YOUR space- not someone else's





Lows



Lows Mids



Lows Mids Highs

| 20 | 50 | 100 | 200 | 500 | 1k | 2k | 5k | 10k | 20k |
|----|----|-----|-----|-----|----|----|----|-----|-----|
|    |    |     |     |     |    |    |    |     |     |
|    |    |     |     |     |    |    |    |     |     |



Ř

1ġ















## Song Building Blocks

• Dynamic

• Rhythm

• Register

• Tone

## Tone: 4 Big Ones

Piano/Electric Piano
Strings
B3 type Organ
Pad/ethereal











| E | F# | G# | A | B | C# | D# | Ε | F# | G# |
|---|----|----|---|---|----|----|---|----|----|
|---|----|----|---|---|----|----|---|----|----|



| st | ole wh<br>ep st<br>\ / | ep ste | ep st | ep