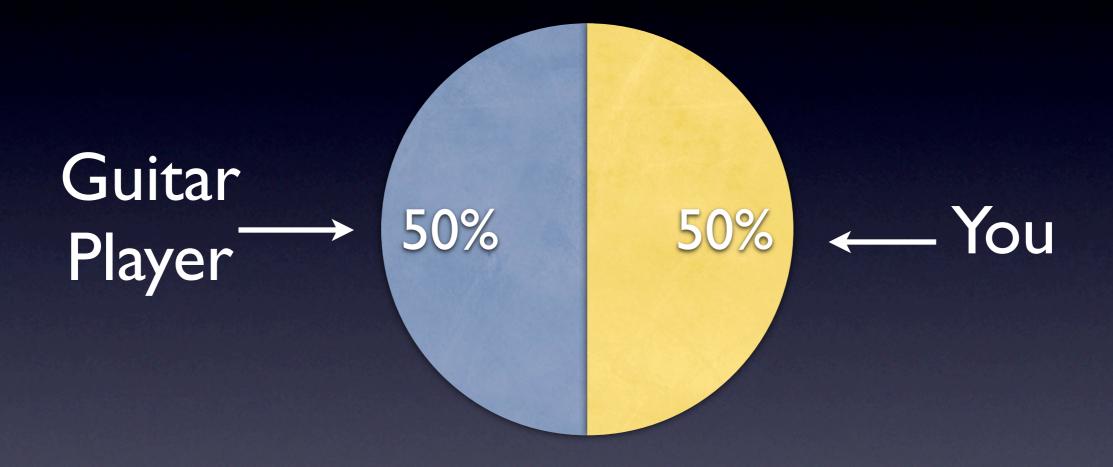

### Keyboard in Modern Worship

Fundamentals of playing effectively in the modern worship setting



#### Piano/Keyboard Applications



# Song Building Blocks

• Dynamic

• Rhythm

• Register

• Tone







### Song Layout

# Intensity

### Song Layout



### Song Layout



Time

Intensity

### Expand Dynamic Range



# Intensity

#### Time

















# Song Building Blocks

• Dynamic

• Rhythm

• Register

• Tone

### 100 % Rule



### 100 % Rule







#### Own YOUR space- not someone else's





Lows



Lows Mids



Lows Mids Highs

| 20 | 50 | 100 | 200 | 500 | 1k | 2k | 5k | 10k | 20k |
|----|----|-----|-----|-----|----|----|----|-----|-----|
|    |    |     |     |     |    |    |    |     |     |
|    |    |     |     |     |    |    |    |     |     |



Ř

1ġ















## Song Building Blocks

• Dynamic

• Rhythm

• Register

• Tone

## Tone: 4 Big Ones

Piano/Electric Piano
Strings
B3 type Organ
Pad/ethereal











| E | F# | G# | A | B | C# | D# | Ε | F# | G# |
|---|----|----|---|---|----|----|---|----|----|
|---|----|----|---|---|----|----|---|----|----|



| st | ole wh<br>ep st<br>\ / | ep ste | ep st | ep ste | ep ste | ep ste | ер    |   |   |
|----|------------------------|--------|-------|--------|--------|