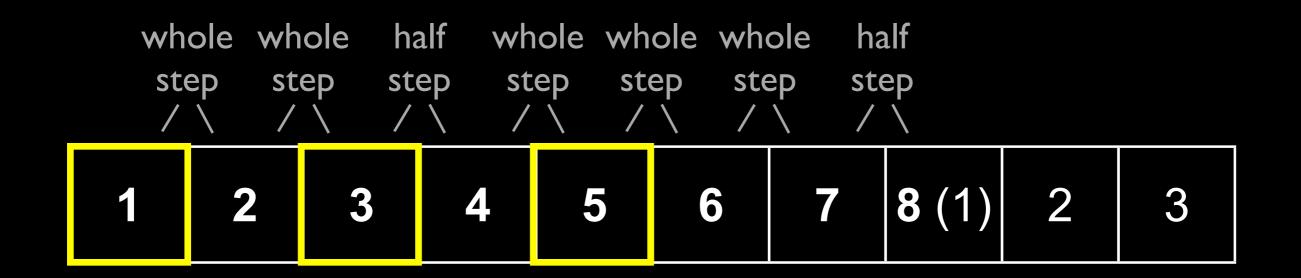

| wh | ole wh | ole ha        | alf wh | ole wh | ole wh | ole ha | alf          |   |   |
|----|--------|---------------|--------|--------|--------|--------|--------------|---|---|
| st |        |               |        |        | ep ste |        |              |   |   |
| /  | \ /    | $\setminus$ / | \ /    | \ /    | \ /    | \ /    | $\setminus$  |   |   |
| 1  | 2      | 3             | 4      | 5      | 6      | 7      | <b>8</b> (1) | 2 | 3 |