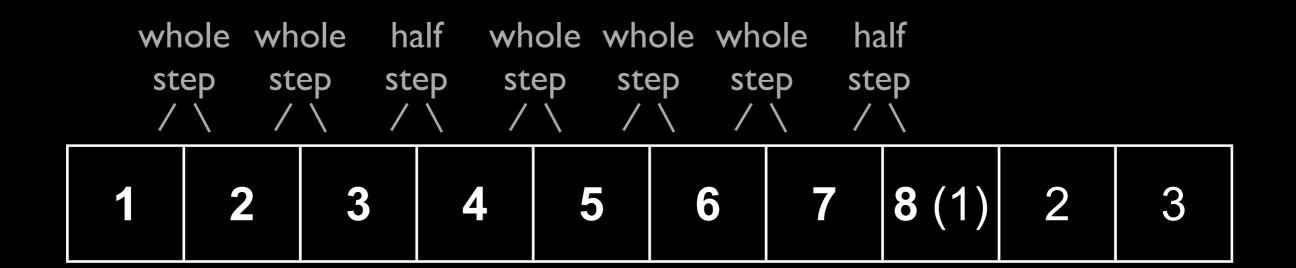

| st | ole wh<br>ep st<br>\ / | ep ste | ep st | ep ste | ep ste | ep ste | ер    |   |   |
|----|------------------------|--------|-------|--------|--------|--------|-------|---|---|
| 1  | 2                      | 3      | 4     | 5      | 6      | 7      | 8 (1) | 2 | 3 |