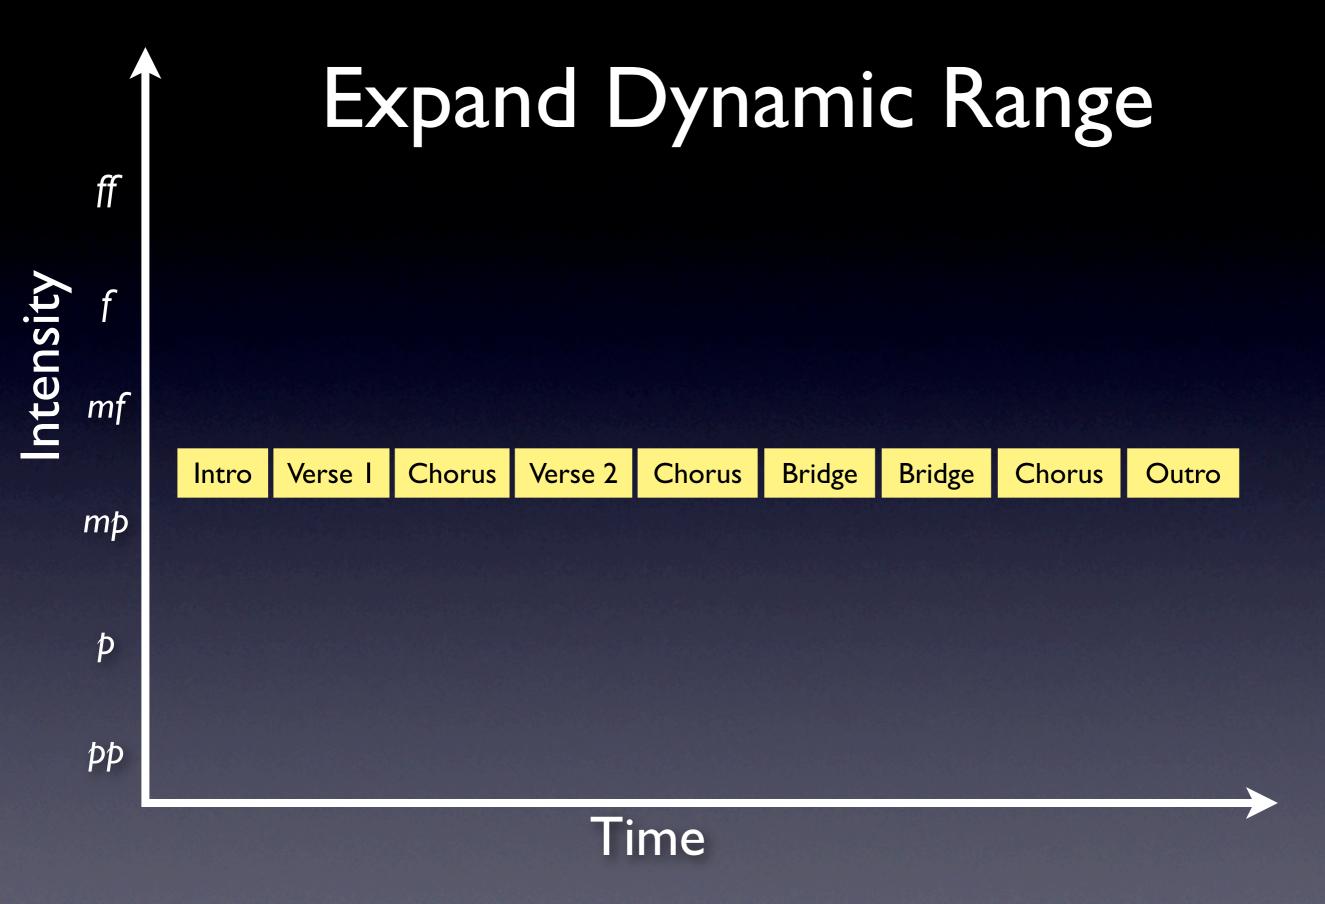

### Keyboard in Modern Worship

Fundamentals of playing effectively in the modern worship setting



#### Piano/Keyboard Applications



# Song Building Blocks

• Dynamic

• Rhythm

• Register

• Tone







### Song Layout

# Intensity

### Song Layout



### Song Layout



Time

Intensity

### Expand Dynamic Range



# Intensity

#### Time

















# Song Building Blocks

• Dynamic

• Rhythm

• Register

• Tone

### 100 % Rule



### 100 % Rule







#### Own YOUR space- not someone else's





Lows



Lows Mids



Lows Mids Highs

| 20 | 50 | 100 | 200 | 500 | 1k | 2k | 5k | 10k | 20k |
|----|----|-----|-----|-----|----|----|----|-----|-----|
|    |    |     |     |     |    |    |    |     |     |
|    |    |     |     |     |    |    |    |     |     |



Ř

1ġ















## Song Building Blocks

• Dynamic

• Rhythm

• Register

• Tone

## Tone: 4 Big Ones

Piano/Electric Piano
Strings
B3 type Organ
Pad/ethereal











| E | F# | G# | A | B | C# | D# | Ε | F# | G# |
|---|----|----|---|---|----|----|---|----|----|
|---|----|----|---|---|----|----|---|----|----|



| st | ole wh<br>ep st<br>\ / | ep ste | ep st | ep ste