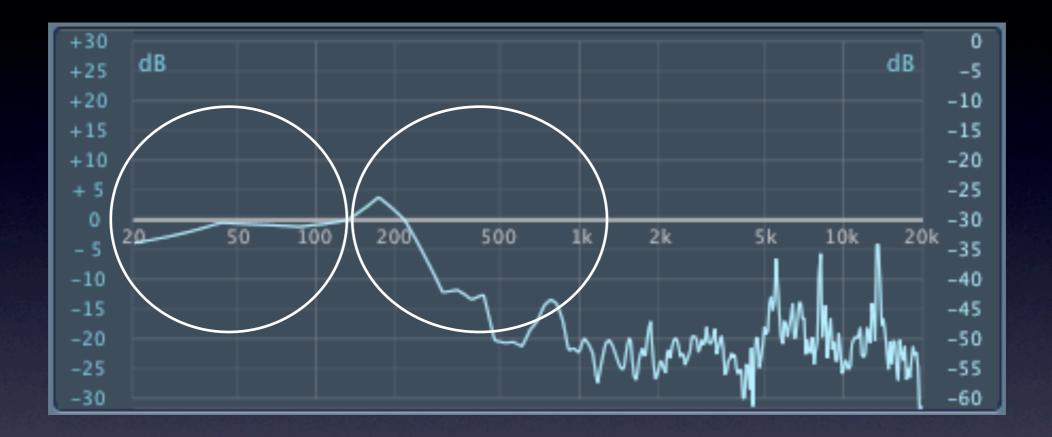

#### Own YOUR space- not someone else's

Lows

Lows Mids

Lows Mids Highs

| 20 | 50 | 100 | 200 | 500 | 1k | 2k | 5k | 10k | 20k |
|----|----|-----|-----|-----|----|----|----|-----|-----|
|    |    |     |     |     |    |    |    |     |     |
|    |    |     |     |     |    |    |    |     |     |