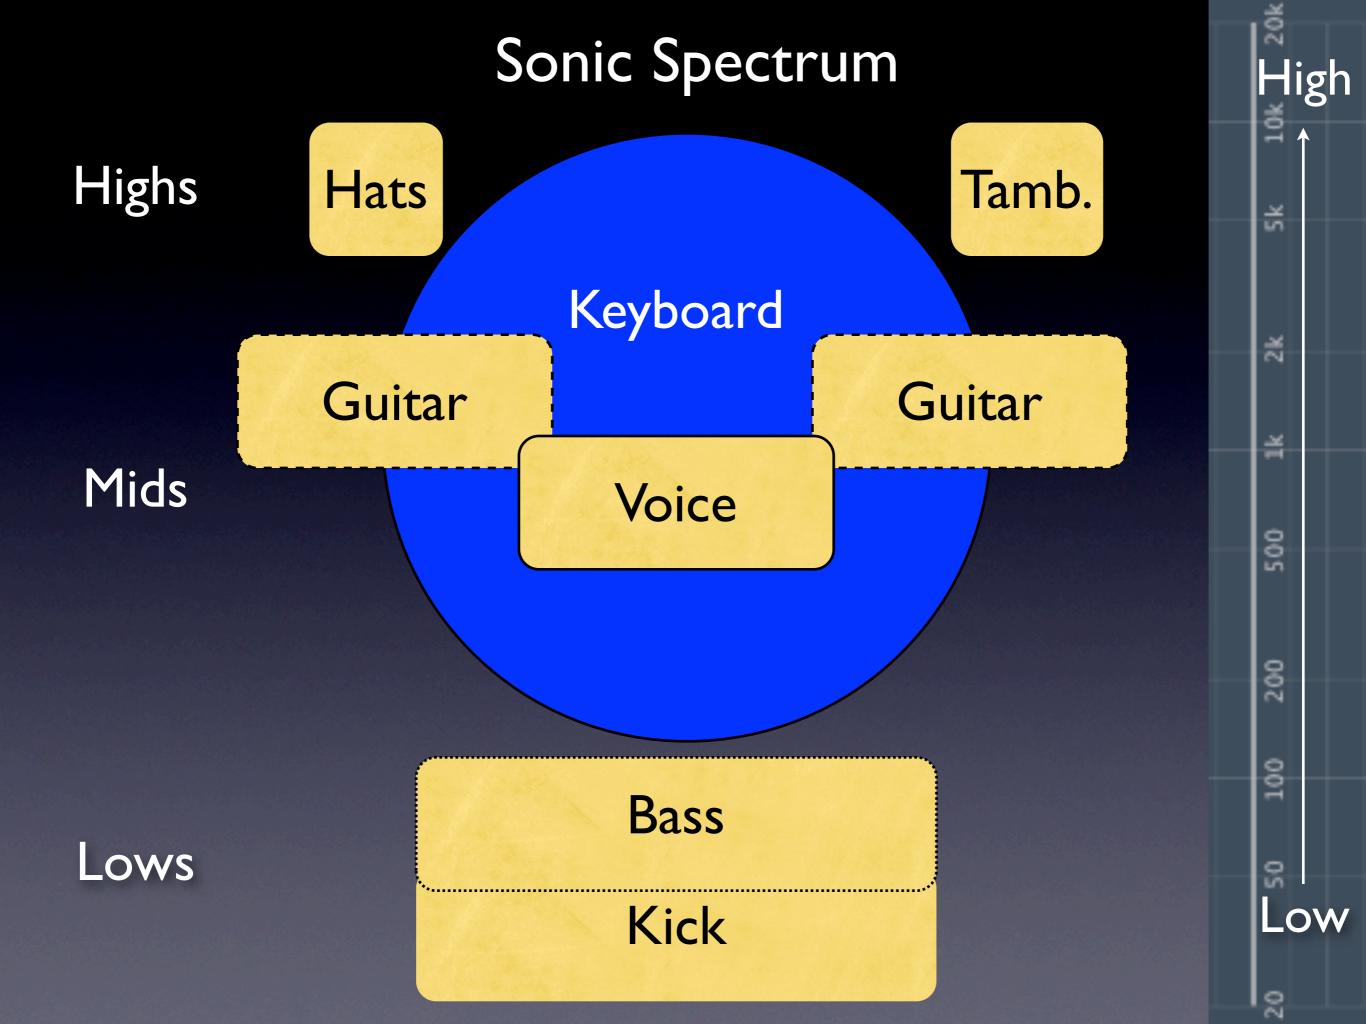

#### Own YOUR space- not someone else's

Lows

Lows Mids

Lows Mids Highs

| 20 | 50 | 100 | 200 | 500 | 1k | 2k | 5k | 10k | 20k |
|----|----|-----|-----|-----|----|----|----|-----|-----|
|    |    |     |     |     |    |    |    |     |     |
|    |    |     |     |     |    |    |    |     |     |