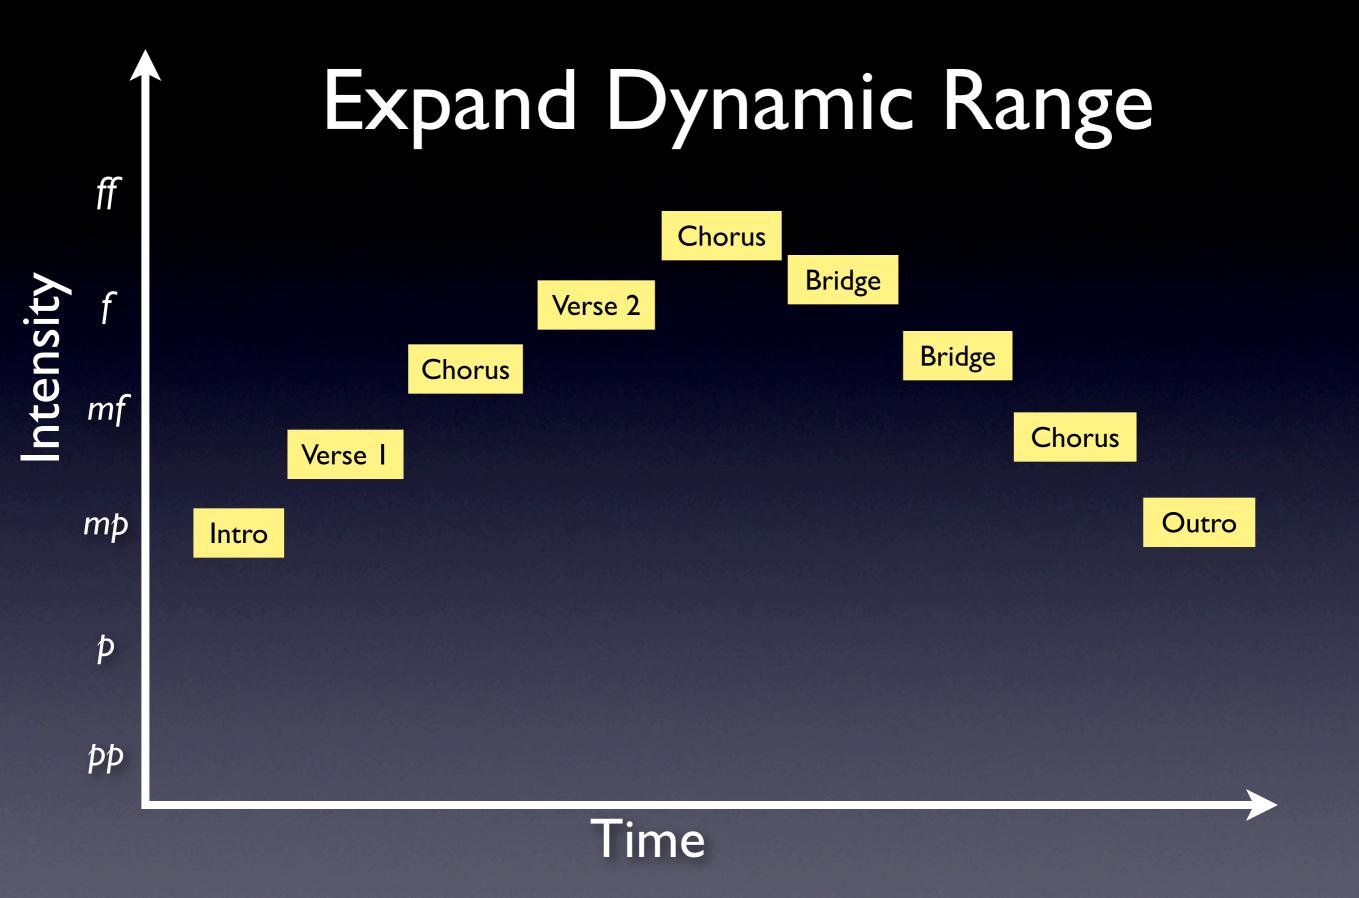

### Keyboard in Modern Worship

Fundamentals of playing effectively in the modern worship setting



#### Piano/Keyboard Applications



# Song Building Blocks

• Dynamic

• Rhythm

• Register

• Tone







### Song Layout

# Intensity

### Song Layout



### Song Layout



Time

Intensity

### Expand Dynamic Range



# Intensity

#### Time

















# Song Building Blocks

• Dynamic

• Rhythm

• Register

• Tone

### 100 % Rule



### 100 % Rule







#### Own YOUR space- not someone else's





Lows



Lows Mids



Lows Mids Highs

| 20 | 50 | 100 | 200 | 500 | 1k | 2k | 5k | 10k | 20k |
|----|----|-----|-----|-----|----|----|----|-----|-----|
|    |    |     |     |     |    |    |    |     |     |
|    |    |     |     |     |    |    |    |     |     |



Ř

1ġ















## Song Building Blocks

• Dynamic

• Rhythm

• Register

• Tone

## Tone: 4 Big Ones

Piano/Electric Piano
Strings
B3 type Organ
Pad/ethereal











| E | F# | G# | A | B | C# | D# | Ε | F# | G# |
|---|----|----|---|---|----|----|---|----|----|
|---|----|----|---|---|----|----|---|----|----|



| st | ole wh<br>ep st<br>\ / | ep ste | ep st | ep s