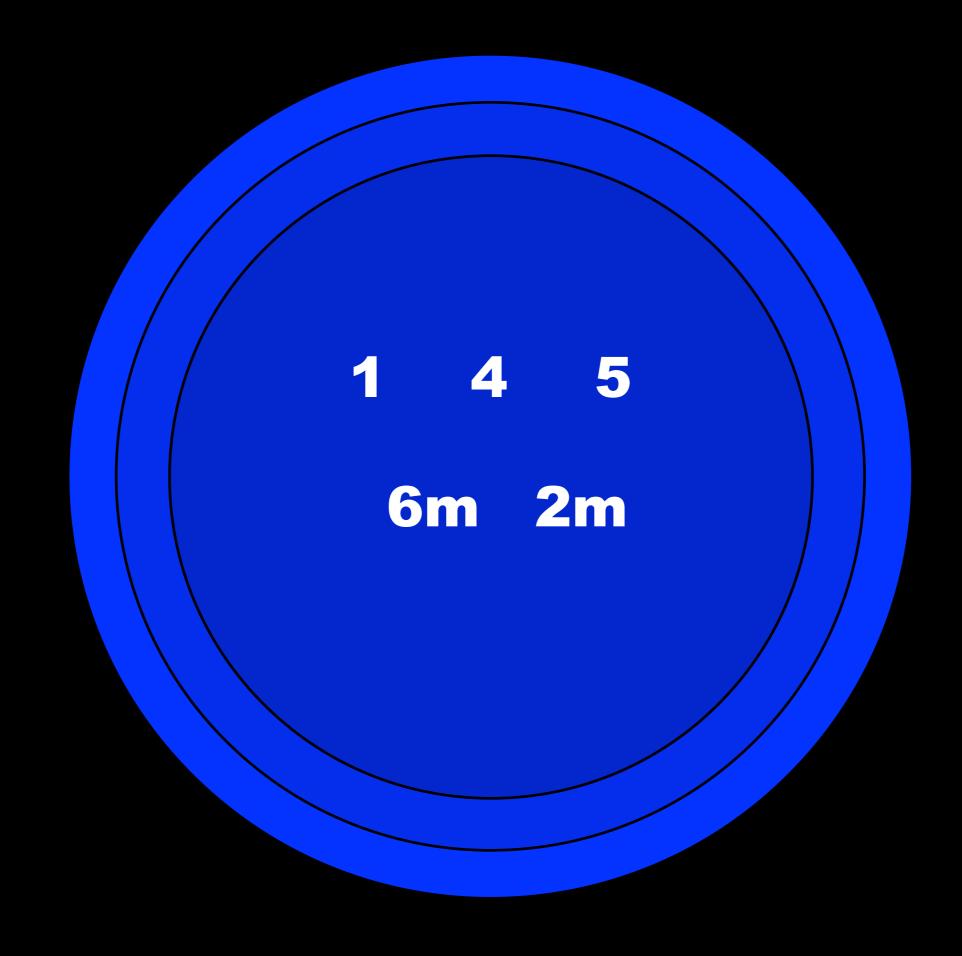

#### Chord Table

|   | I | 4 | 5 | 6m  | 2m  |
|---|---|---|---|-----|-----|
| C | С | F | G | Am  | Dm  |
| D | D | G | A | Bm  | Em  |
| Ε | Ε | A | B | C#m | F#m |
| G | G | С | D | Em  | Am  |
| A | A | D | E | F#m | Bm  |

# Tricks 5 - 1 - 54/5 1 6ths

If you can only play one note, the 5 goes with almost anything