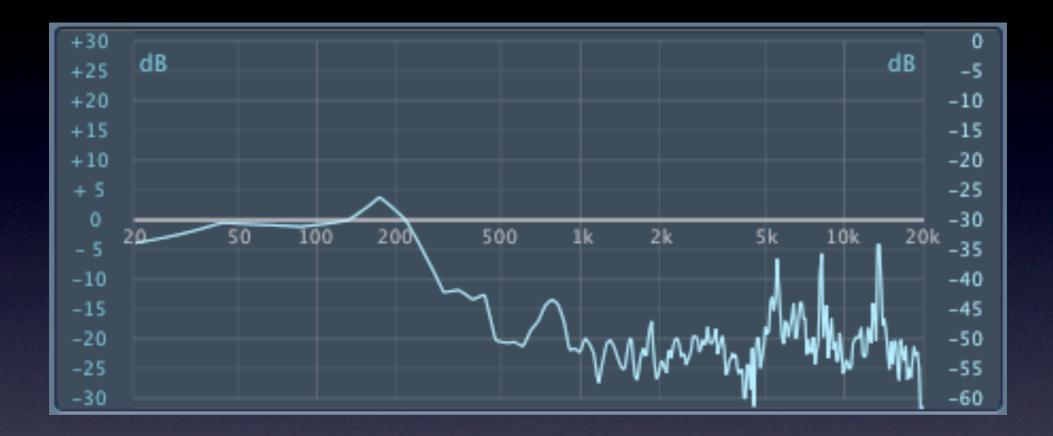

#### Own YOUR space- not someone else's

Lows

Lows Mids

Lows Mids Highs

| 20 | 50 | 100 | 200 | 500 | 1k | 2k | 5k | 10k | 20k |
|----|----|-----|-----|-----|----|----|----|-----|-----|
|    |    |     |     |     |    |    |    |     |     |
|    |    |     |     |     |    |    |    |     |     |