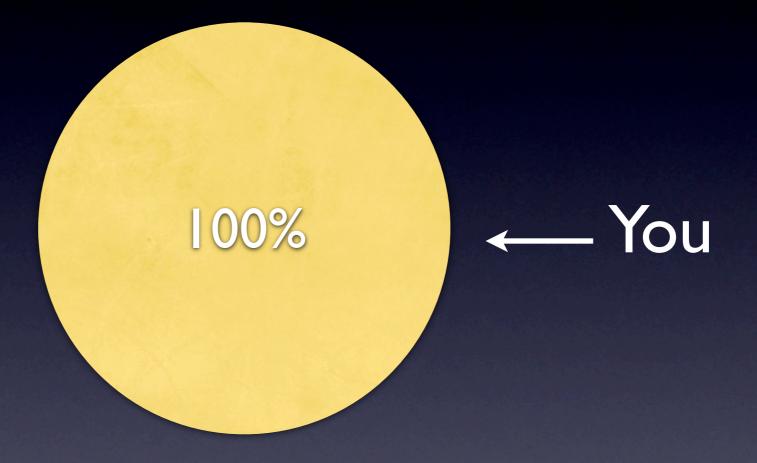

### Keyboard in Modern Worship

Fundamentals of playing effectively in the modern worship setting



#### Piano/Keyboard Applications



# Song Building Blocks

• Dynamic

• Rhythm

• Register

• Tone







### Song Layout

# Intensity

### Song Layout



### Song Layout



Time

Intensity

### Expand Dynamic Range



# Intensity

#### Time

















# Song Building Blocks

• Dynamic

• Rhythm

• Register

• Tone

### 100 % Rule



### 100 % Rule







#### Own YOUR space- not someone else's





Lows



Lows Mids



Lows Mids Highs

| 20 | 50 | 100 | 200 | 500 | 1k | 2k | 5k | 10k | 20k |
|----|----|-----|-----|-----|----|----|----|-----|-----|
|    |    |     |     |     |    |    |    |     |     |
|    |    |     |     |     |    |    |    |     |     |



Ř

1ġ















## Song Building Blocks

• Dynamic

• Rhythm

• Register

• Tone

## Tone: 4 Big Ones

Piano/Electric Piano
Strings
B3 type Organ
Pad/ethereal











| E | F# | G# | A | B | C# | D# | Ε | F# | G# |
|---|----|----|---|---|----|----|---|----|----|
|---|----|----|---|---|----|----|---|----|----|



| st | ole wh<br>ep st<br>\ / | ep ste | ep st | ep ste | ep ste | ep ste | ер    |   |   |
|----|------------------------|--------|-------|