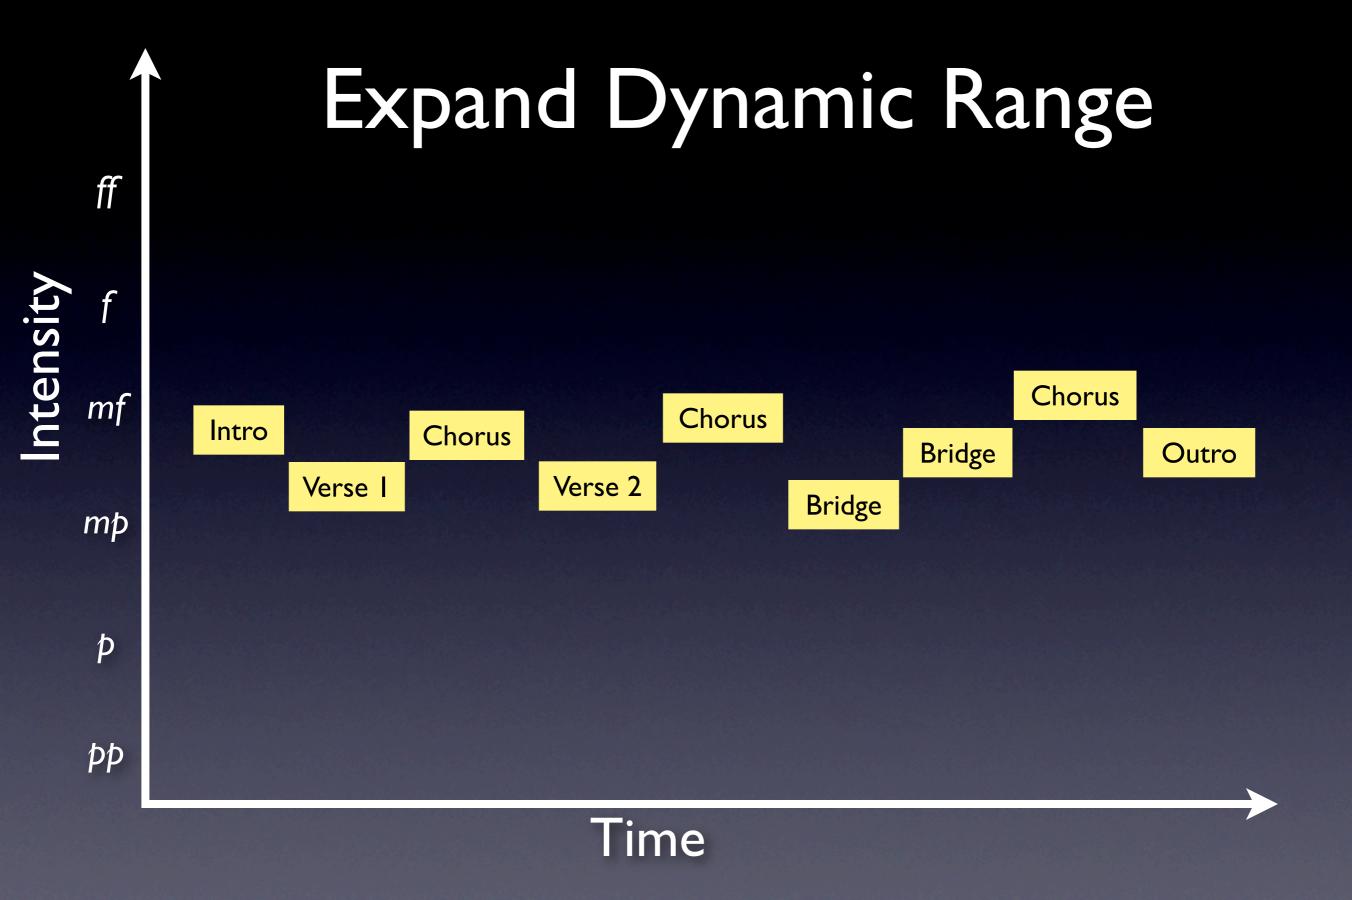

### Keyboard in Modern Worship

Fundamentals of playing effectively in the modern worship setting



#### Piano/Keyboard Applications



# Song Building Blocks

• Dynamic

• Rhythm

• Register

• Tone







### Song Layout

# Intensity

### Song Layout



### Song Layout



Time

Intensity

### Expand Dynamic Range



# Intensity

#### Time

















# Song Building Blocks

• Dynamic

• Rhythm

• Register

• Tone

### 100 % Rule



### 100 % Rule







#### Own YOUR space- not someone else's





Lows



Lows Mids



Lows Mids Highs

| 20 | 50 | 100 | 200 | 500 | 1k | 2k | 5k | 10k | 20k |
|----|----|-----|-----|-----|----|----|----|-----|-----|
|    |    |     |     |     |    |    |    |     |     |
|    |    |     |     |     |    |    |    |     |     |



Ř

1ġ















## Song Building Blocks

• Dynamic

• Rhythm

• Register

• Tone

## Tone: 4 Big Ones

Piano/Electric Piano
Strings
B3 type Organ
Pad/ethereal











| E | F# | G# | A | B | C# | D# | Ε | F# | G# |
|---|----|----|---|---|----|----|---|----|----|
|---|----|----|---|---|----|----|---|----|----|



| st | ole wh<br>ep st<br>\ / | ep ste | ep st