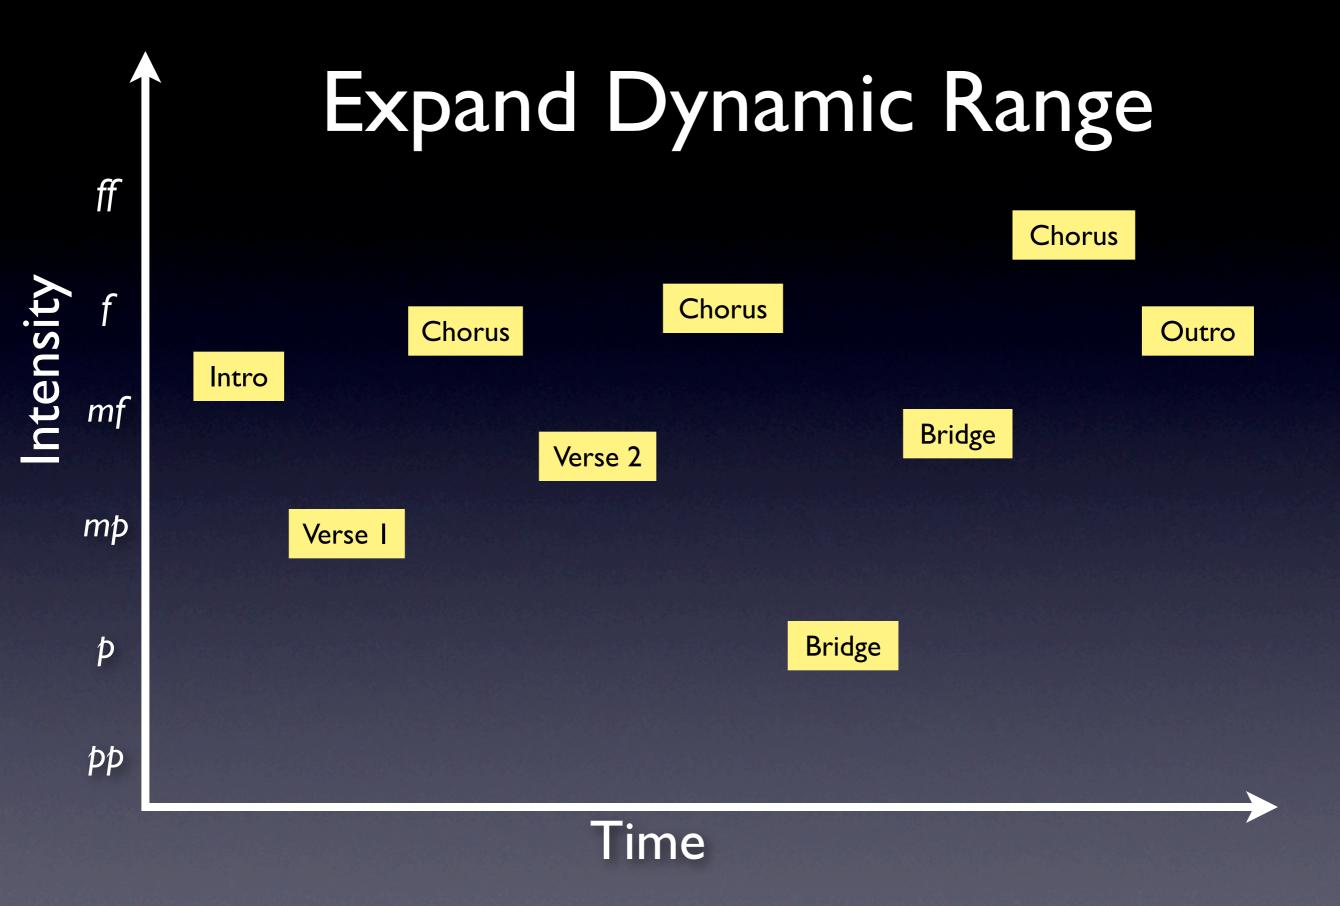

### Keyboard in Modern Worship

Fundamentals of playing effectively in the modern worship setting



#### Piano/Keyboard Applications



# Song Building Blocks

• Dynamic

• Rhythm

• Register

• Tone







### Song Layout

# Intensity

### Song Layout



### Song Layout



Time

Intensity

### Expand Dynamic Range



# Intensity

#### Time

















# Song Building Blocks

• Dynamic

• Rhythm

• Register

• Tone

### 100 % Rule



### 100 % Rule







#### Own YOUR space- not someone else's





Lows



Lows Mids



Lows Mids Highs

| 20 | 50 | 100 | 200 | 500 | 1k | 2k | 5k | 10k | 20k |
|----|----|-----|-----|-----|----|----|----|-----|-----|
|    |    |     |     |     |    |    |    |     |     |
|    |    |     |     |     |    |    |    |     |     |



Ř

1ġ















## Song Building Blocks

• Dynamic

• Rhythm

• Register

• Tone

## Tone: 4 Big Ones

Piano/Electric Piano
Strings
B3 type Organ
Pad/ethereal











| E | F# | G# | A | B | C# | D# | Ε | F# | G# |
|---|----|----|---|---|----|----|---|----|----|
|---|----|----|---|---|----|----|---|----|----|



| st | ole wh<br>ep st<br>\ / | ep ste | ep s