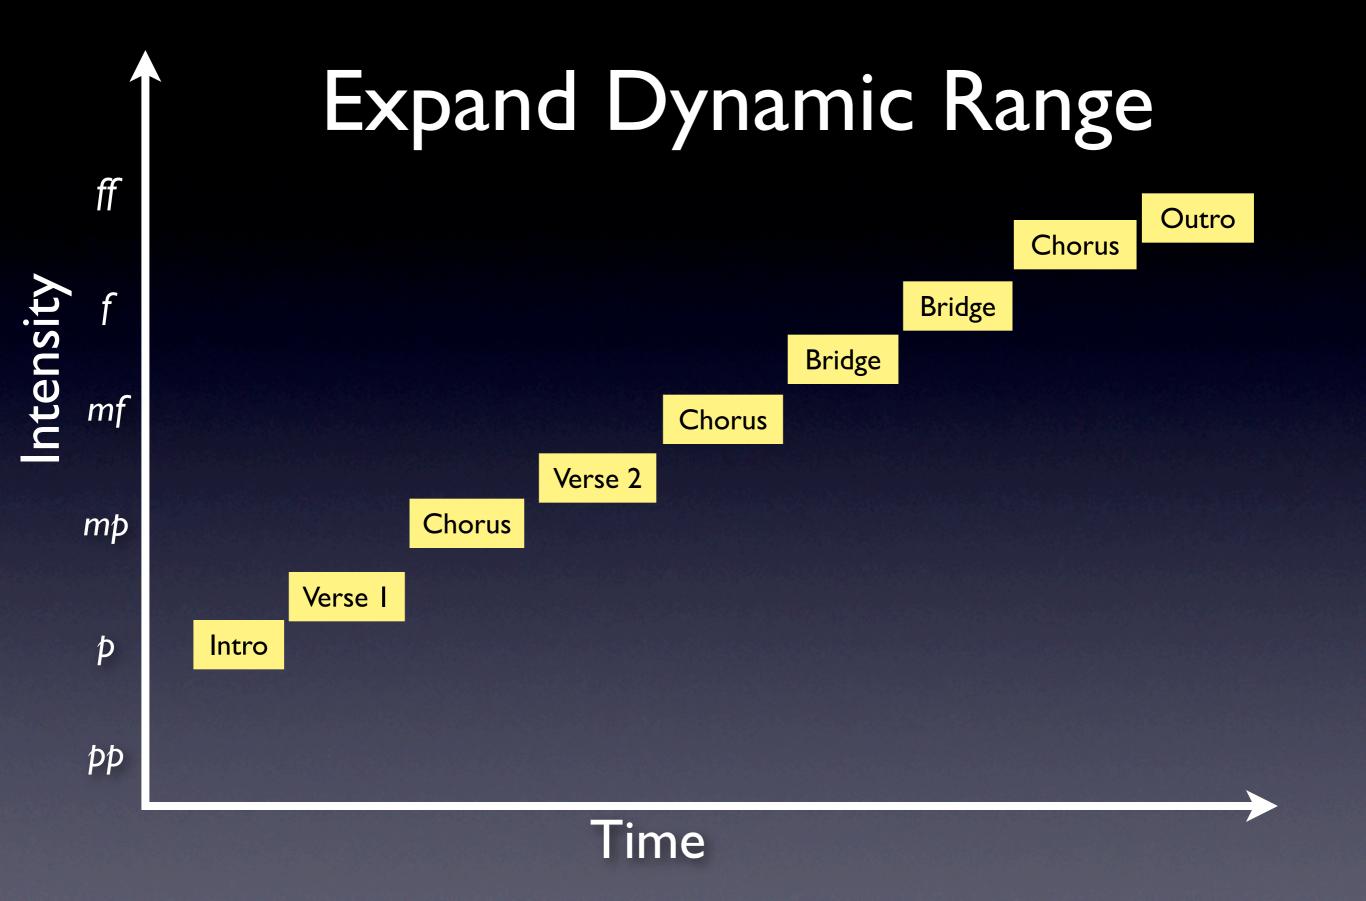

### Keyboard in Modern Worship

Fundamentals of playing effectively in the modern worship setting



#### Piano/Keyboard Applications



# Song Building Blocks

• Dynamic

• Rhythm

• Register

• Tone







### Song Layout

# Intensity

### Song Layout



### Song Layout



Time

Intensity

### Expand Dynamic Range



# Intensity

#### Time

















# Song Building Blocks

• Dynamic

• Rhythm

• Register

• Tone

### 100 % Rule



### 100 % Rule







#### Own YOUR space- not someone else's





Lows



Lows Mids



Lows Mids Highs

| 20 | 50 | 100 | 200 | 500 | 1k | 2k | 5k | 10k | 20k |
|----|----|-----|-----|-----|----|----|----|-----|-----|
|    |    |     |     |     |    |    |    |     |     |
|    |    |     |     |     |    |    |    |     |     |



Ř

1ġ















## Song Building Blocks

• Dynamic

• Rhythm

• Register

• Tone

## Tone: 4 Big Ones

Piano/Electric Piano
Strings
B3 type Organ
Pad/ethereal











| E | F# | G# | A | B | C# | D# | Ε | F# | G# |
|---|----|----|---|---|----|----|---|----|----|
|---|----|----|---|---|----|----|---|----|----|



| st | ole wh<br>ep st<br>\ / | ep ste | ep st |