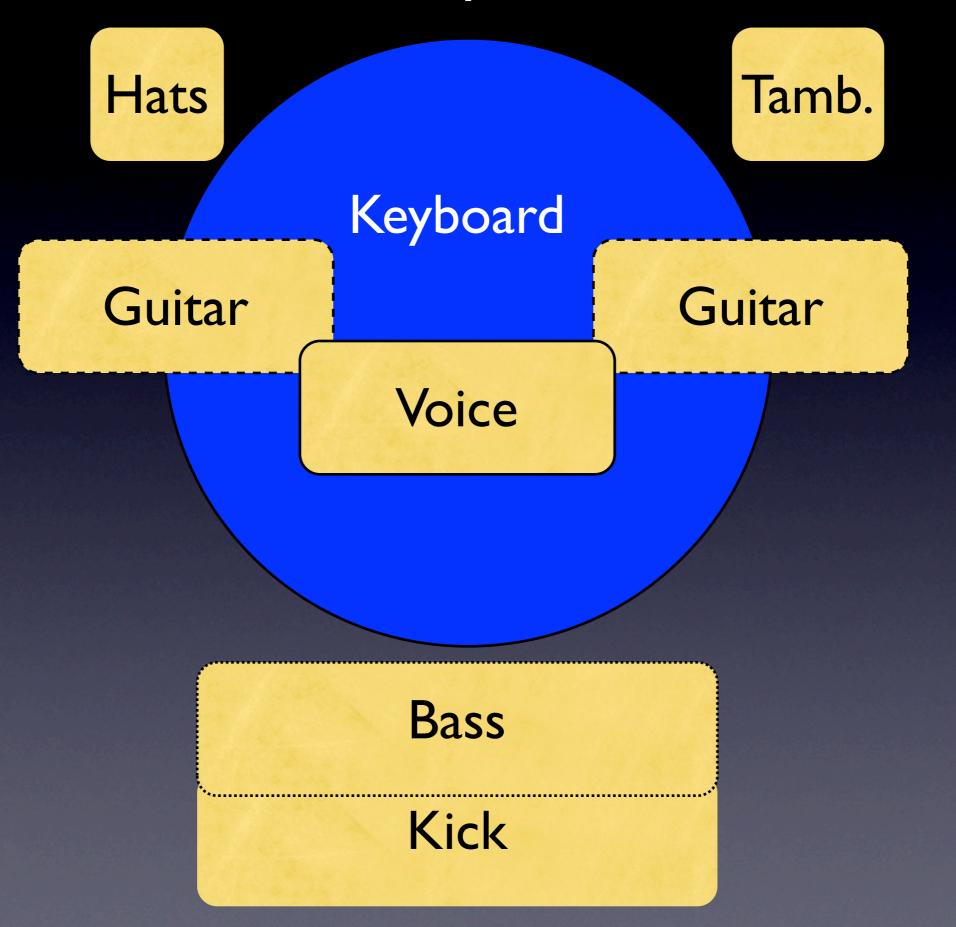

#### Own YOUR space- not someone else's

Lows

Lows Mids

Lows Mids Highs

| 20 | 50 | 100 | 200 | 500 | 1k | 2k | 5k | 10k | 20k |
|----|----|-----|-----|-----|----|----|----|-----|-----|
|    |    |     |     |     |    |    |    |     |     |
|    |    |     |     |     |    |    |    |     |     |